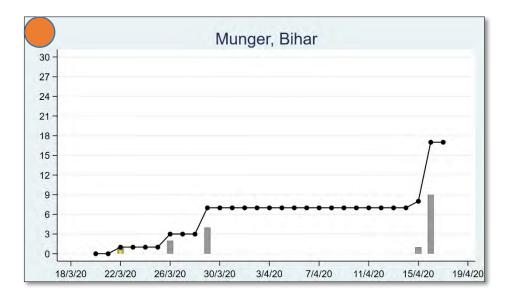

The 'chart' for each district is to be understood as follows: First, we present the total cumulated stock of 'primary cases' and 'total cases' (the red and the blue bars, respectively) in the district up to 19<sup>th</sup> March, midnight. Then, from March 20 onwards, we present the daily count of 'new cases' and 'new primary cases' (by grey and yellow bars, respectively), and the cumulated stock of total cases by the black curve.

We present the district data in sequence, according to the states that the districts belong in. For each presented state, we also present a 'state chart' and aggregates the date for <u>all</u> districts of the state, in the same format as in each of the district charts. We also identify those districts (by an orange ball) that belong in the list of 170 hot-spot districts identified by the Government of India on 15<sup>th</sup> April.

#### **BIHAR**