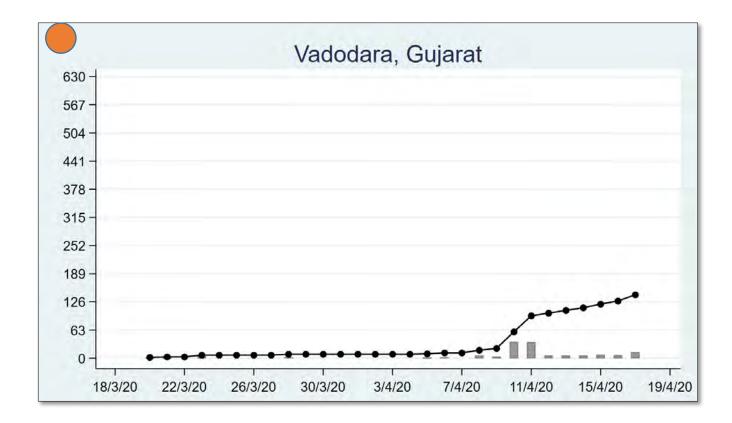

The 'chart' for each district is to be understood as follows: First, we present the total cumulated stock of 'primary cases' and 'total cases' (the red and the blue bars, respectively) in the district up to 19<sup>th</sup> March, midnight. Then, from March 20 onwards, we present the daily count of 'new cases' and 'new primary cases' (by grey and yellow bars, respectively), and the cumulated stock of total cases by the black curve.

We present the district data in sequence, according to the states that the districts belong in. For each presented state, we also present a 'state chart' and aggregates the date for <u>all</u> districts of the state, in the same format as in each of the district charts. We also identify those districts (by an orange ball) that belong in the list of 170 hot-spot districts identified by the Government of India on 15<sup>th</sup> April.

#### <u>GUJARAT</u>