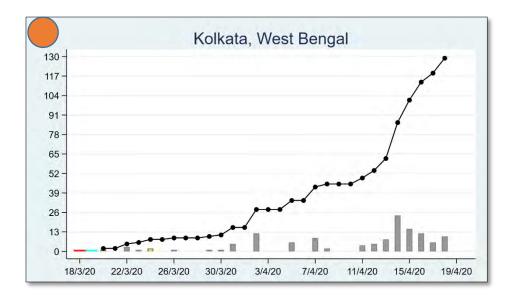

The 'chart' for each district is to be understood as follows: First, we present the total cumulated stock of 'primary cases' and 'total cases' (the red and the blue bars, respectively) in the district up to 19<sup>th</sup> March, midnight. Then, from March 20 onwards, we present the daily count of 'new cases' and 'new primary cases' (by grey and yellow bars, respectively), and the cumulated stock of total cases by the black curve.

We present the district data in sequence, according to the states that the districts belong in. For each presented state, we also present a 'state chart' and aggregates the date for <u>all</u> districts of the state, in the same format as in each of the district charts. We also identify those districts (by an orange ball) that belong in the list of 170 hot-spot districts identified by the Government of India on 15<sup>th</sup> April.