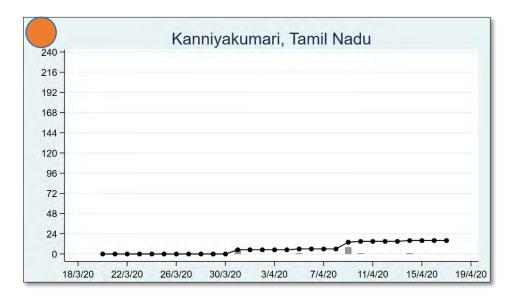

## TAMIL NADU

The 'chart' for each district is to be understood as follows: First, we present the total cumulated stock of 'primary cases' and 'total cases' (the red and the blue bars, respectively) in the district up to 19<sup>th</sup> March, midnight. Then, from March 20 onwards, we present the daily count of 'new cases' and 'new primary cases' (by grey and yellow bars, respectively), and the cumulated stock of total cases by the black curve.

We present the district data in sequence, according to the states that the districts belong in. For each presented state, we also present a 'state chart' and aggregates the date for <u>all</u> districts of the state, in the same format as in each of the district charts. We also identify those districts (by an orange ball) that belong in the list of 170 hot-spot districts identified by the Government of India on 15<sup>th</sup> April.