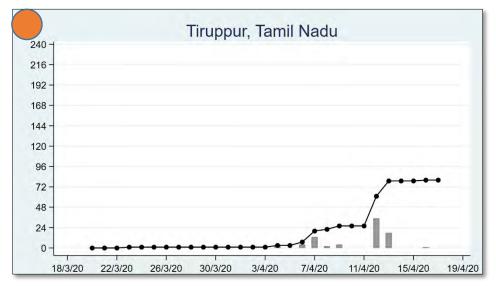

## TAMIL NADU

The 'chart' for each district is to be understood as follows: First, we present the total cumulated stock of 'primary cases' and 'total cases' (the red and the blue bars, respectively) in the district up to 19<sup>th</sup> March, midnight. Then, from March 20 onwards, we present the daily count of 'new cases' and 'new primary cases' (by grey and yellow bars, respectively), and the cumulated stock of total cases by the black curve.

We present the district data in sequence, according to the states that the districts belong in. For each presented state, we also present a 'state chart' and aggregates the date for <u>all</u> districts of the state, in the same format as in each of the district charts. We also identify those districts (by an orange ball) that belong in the list of 170 hot-spot districts identified by the Government of India on 15<sup>th</sup> April.