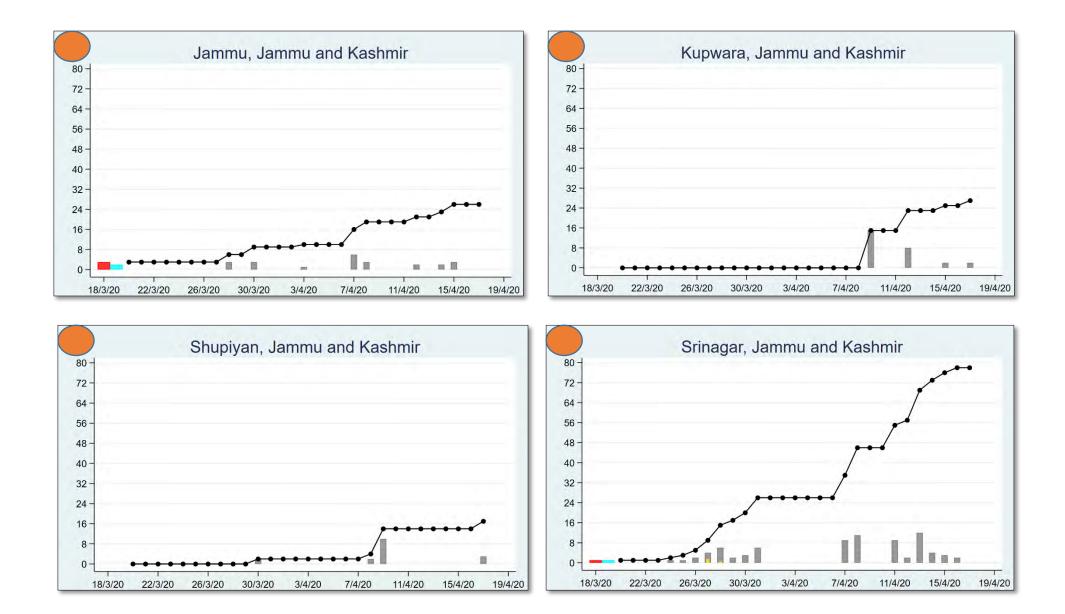

The 'chart' for each district is to be understood as follows: First, we present the total cumulated stock of 'primary cases' and 'total cases' (the red and the blue bars, respectively) in the district up to 19<sup>th</sup> March, midnight. Then, from March 20 onwards, we present the daily count of 'new cases' and 'new primary cases' (by grey and yellow bars, respectively), and the cumulated stock of total cases by the black curve.

We present the district data in sequence, according to the states that the districts belong in. For each presented state, we also present a 'state chart' and aggregates the date for <u>all</u> districts of the state, in the same format as in each of the district charts. We also identify those districts (by an orange ball) that belong in the list of 170 hot-spot districts identified by the Government of India on 15<sup>th</sup> April.

#### JAMMU & KASHMIR