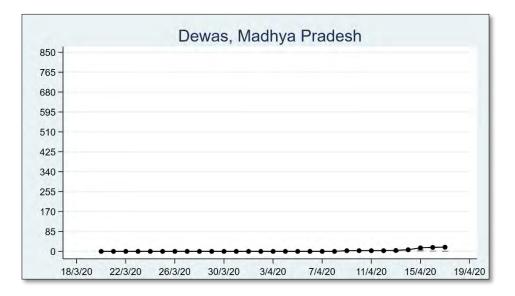

The 'chart' for each district is to be understood as follows: First, we present the total cumulated stock of 'primary cases' and 'total cases' (the red and the blue bars, respectively) in the district up to 19<sup>th</sup> March, midnight. Then, from March 20 onwards, we present the daily count of 'new cases' and 'new primary cases' (by grey and yellow bars, respectively), and the cumulated stock of total cases by the black curve.

We present the district data in sequence, according to the states that the districts belong in. For each presented state, we also present a 'state chart' and aggregates the date for <u>all</u> districts of the state, in the same format as in each of the district charts. We also identify those districts (by an orange ball) that belong in the list of 170 hot-spot districts identified by the Government of India on 15<sup>th</sup> April.

## MADHYA PRADESH