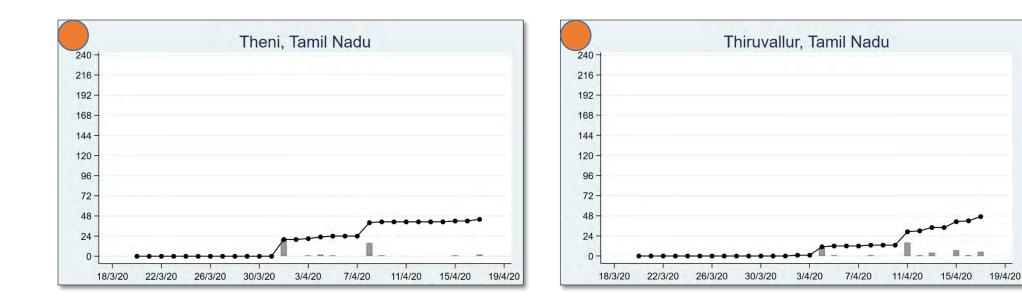

The 'chart' for each district is to be understood as follows: First, we present the total cumulated stock of 'primary cases' and 'total cases' (the red and the blue bars, respectively) in the district up to 19<sup>th</sup> March, midnight. Then, from March 20 onwards, we present the daily count of 'new cases' and 'new primary cases' (by grey and yellow bars, respectively), and the cumulated stock of total cases by the black curve.

We present the district data in sequence, according to the states that the districts belong in. For each presented state, we also present a 'state chart' and aggregates the date for <u>all</u> districts of the state, in the same format as in each of the district charts. We also identify those districts (by an orange ball) that belong in the list of 170 hot-spot districts identified by the Government of India on 15<sup>th</sup> April.

## TAMIL NADU