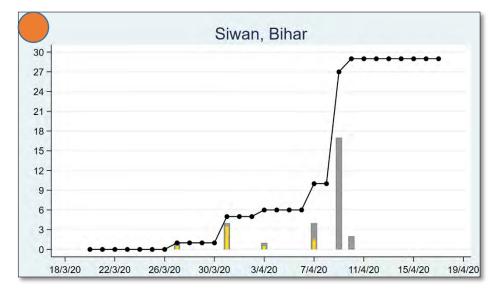

The 'chart' for each district is to be understood as follows: First, we present the total cumulated stock of 'primary cases' and 'total cases' (the red and the blue bars, respectively) in the district up to 19<sup>th</sup> March, midnight. Then, from March 20 onwards, we present the daily count of 'new cases' and 'new primary cases' (by grey and yellow bars, respectively), and the cumulated stock of total cases by the black curve.

We present the district data in sequence, according to the states that the districts belong in. For each presented state, we also present a 'state chart' and aggregates the date for <u>all</u> districts of the state, in the same format as in each of the district charts. We also identify those districts (by an orange ball) that belong in the list of 170 hot-spot districts identified by the Government of India on 15<sup>th</sup> April.

#### **BIHAR**