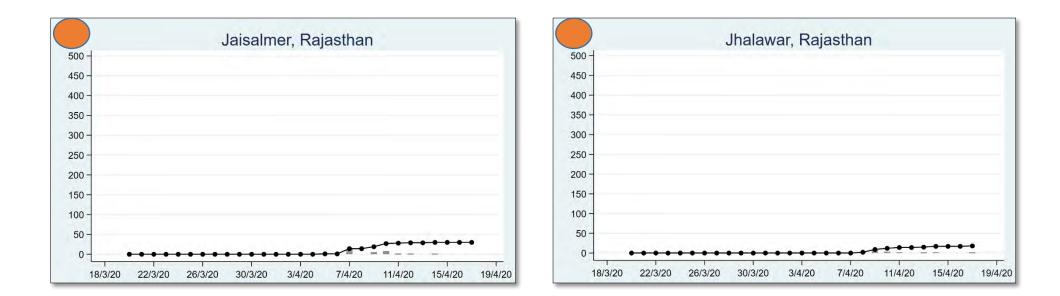

# **RAJASTHAN**

The 'chart' for each district is to be understood as follows: First, we present the total cumulated stock of 'primary cases' and 'total cases' (the red and the blue bars, respectively) in the district up to 19<sup>th</sup> March, midnight. Then, from March 20 onwards, we present the daily count of 'new cases' and 'new primary cases' (by grey and yellow bars, respectively), and the cumulated stock of total cases by the black curve.

We present the district data in sequence, according to the states that the districts belong in. For each presented state, we also present a 'state chart' and aggregates the date for <u>all</u> districts of the state, in the same format as in each of the district charts. We also identify those districts (by an orange ball) that belong in the list of 170 hot-spot districts identified by the Government of India on 15<sup>th</sup> April.