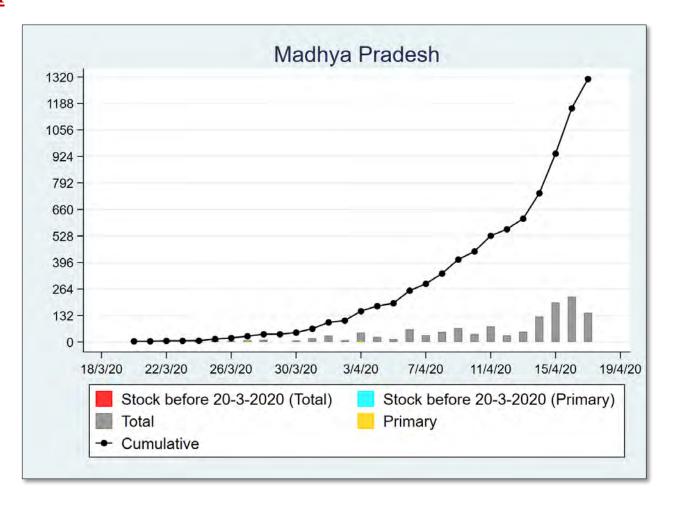

## MADHYA PRADESH

The 'chart' for each district is to be understood as follows: First, we present the total cumulated stock of 'primary cases' and 'total cases' (the red and the blue bars, respectively) in the district up to 19<sup>th</sup> March, midnight. Then, from March 20 onwards, we present the daily count of 'new cases' and 'new primary cases' (by grey and yellow bars, respectively), and the cumulated stock of total cases by the black curve.

We present the district data in sequence, according to the states that the districts belong in. For each presented state, we also present a 'state chart' and aggregates the date for <u>all</u> districts of the state, in the same format as in each of the district charts. We also identify those districts (by an orange ball) that belong in the list of 170 hot-spot districts identified by the Government of India on 15<sup>th</sup> April.