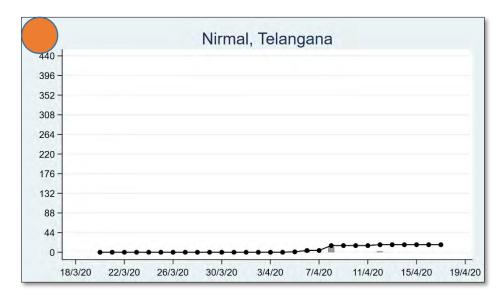

## **TELANGANA**

The 'chart' for each district is to be understood as follows: First, we present the total cumulated stock of 'primary cases' and 'total cases' (the red and the blue bars, respectively) in the district up to 19<sup>th</sup> March, midnight. Then, from March 20 onwards, we present the daily count of 'new cases' and 'new primary cases' (by grey and yellow bars, respectively), and the cumulated stock of total cases by the black curve.

We present the district data in sequence, according to the states that the districts belong in. For each presented state, we also present a 'state chart' and aggregates the date for <u>all</u> districts of the state, in the same format as in each of the district charts. We also identify those districts (by an orange ball) that belong in the list of 170 hot-spot districts identified by the Government of India on 15<sup>th</sup> April.