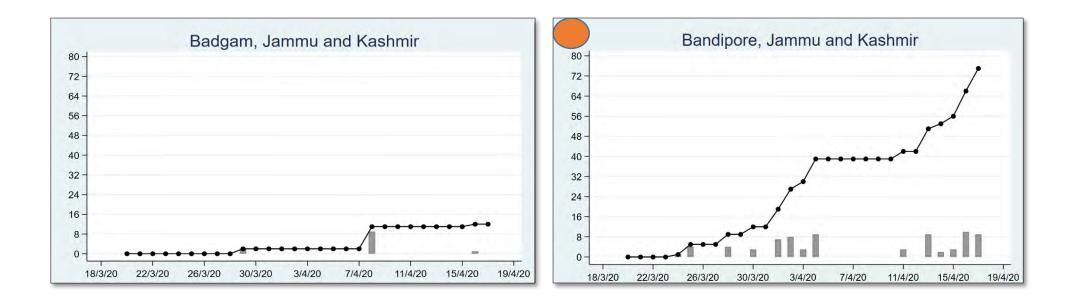

The 'chart' for each district is to be understood as follows: First, we present the total cumulated stock of 'primary cases' and 'total cases' (the red and the blue bars, respectively) in the district up to 19<sup>th</sup> March, midnight. Then, from March 20 onwards, we present the daily count of 'new cases' and 'new primary cases' (by grey and yellow bars, respectively), and the cumulated stock of total cases by the black curve.

We present the district data in sequence, according to the states that the districts belong in. For each presented state, we also present a 'state chart' and aggregates the date for <u>all</u> districts of the state, in the same format as in each of the district charts. We also identify those districts (by an orange ball) that belong in the list of 170 hot-spot districts identified by the Government of India on 15<sup>th</sup> April.

#### JAMMU & KASHMIR