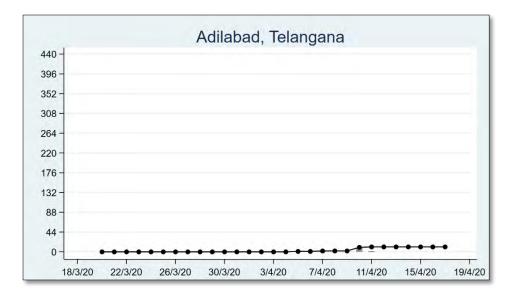

The 'chart' for each district is to be understood as follows: First, we present the total cumulated stock of 'primary cases' and 'total cases' (the red and the blue bars, respectively) in the district up to 19<sup>th</sup> March, midnight. Then, from March 20 onwards, we present the daily count of 'new cases' and 'new primary cases' (by grey and yellow bars, respectively), and the cumulated stock of total cases by the black curve.

We present the district data in sequence, according to the states that the districts belong in. For each presented state, we also present a 'state chart' and aggregates the date for <u>all</u> districts of the state, in the same format as in each of the district charts. We also identify those districts (by an orange ball) that belong in the list of 170 hot-spot districts identified by the Government of India on 15<sup>th</sup> April.

## **TELANGANA**