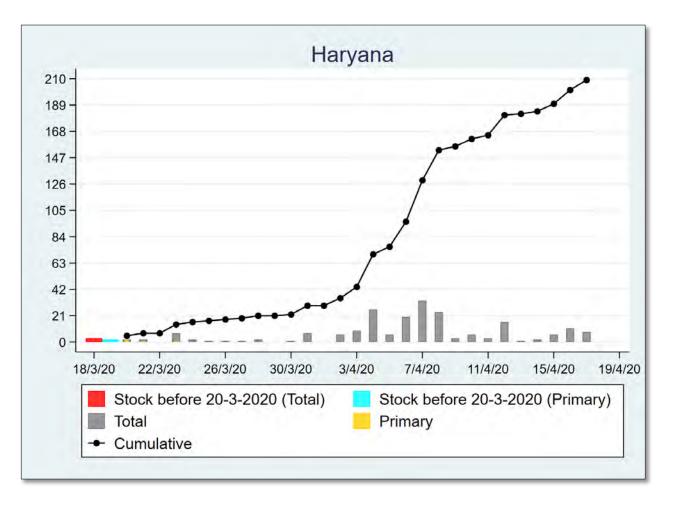

The 'chart' for each district is to be understood as follows: First, we present the total cumulated stock of 'primary cases' and 'total cases' (the red and the blue bars, respectively) in the district up to 19<sup>th</sup> March, midnight. Then, from March 20 onwards, we present the daily count of 'new cases' and 'new primary cases' (by grey and yellow bars, respectively), and the cumulated stock of total cases by the black curve.

We present the district data in sequence, according to the states that the districts belong in. For each presented state, we also present a 'state chart' and aggregates the date for <u>all</u> districts of the state, in the same format as in each of the district charts. We also identify those districts (by an orange ball) that belong in the list of 170 hot-spot districts identified by the Government of India on 15<sup>th</sup> April.

#### <u>HARYANA</u>