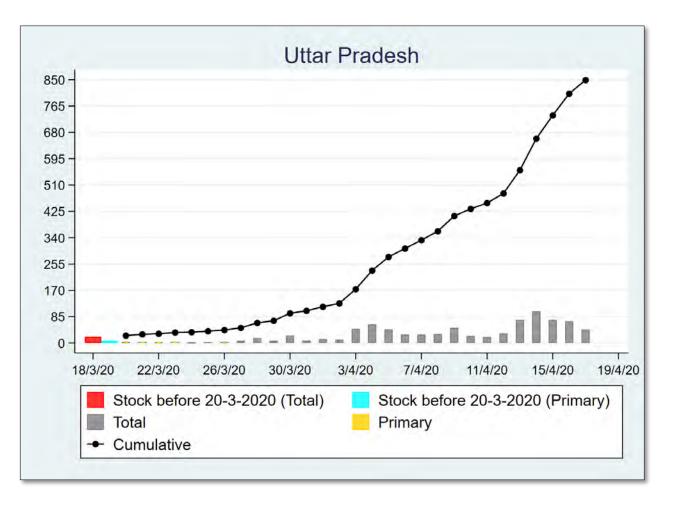

The 'chart' for each district is to be understood as follows: First, we present the total cumulated stock of 'primary cases' and 'total cases' (the red and the blue bars, respectively) in the district up to 19<sup>th</sup> March, midnight. Then, from March 20 onwards, we present the daily count of 'new cases' and 'new primary cases' (by grey and yellow bars, respectively), and the cumulated stock of total cases by the black curve.

We present the district data in sequence, according to the states that the districts belong in. For each presented state, we also present a 'state chart' and aggregates the date for <u>all</u> districts of the state, in the same format as in each of the district charts. We also identify those districts (by an orange ball) that belong in the list of 170 hot-spot districts identified by the Government of India on 15<sup>th</sup> April.

## UTTAR PRADESH