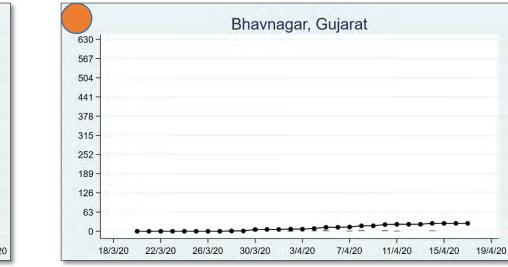

The 'chart' for each district is to be understood as follows: First, we present the total cumulated stock of 'primary cases' and 'total cases' (the red and the blue bars, respectively) in the district up to 19<sup>th</sup> March, midnight. Then, from March 20 onwards, we present the daily count of 'new cases' and 'new primary cases' (by grey and yellow bars, respectively), and the cumulated stock of total cases by the black curve.

We present the district data in sequence, according to the states that the districts belong in. For each presented state, we also present a 'state chart' and aggregates the date for <u>all</u> districts of the state, in the same format as in each of the district charts. We also identify those districts (by an orange ball) that belong in the list of 170 hot-spot districts identified by the Government of India on 15<sup>th</sup> April.

#### <u>GUJARAT</u>