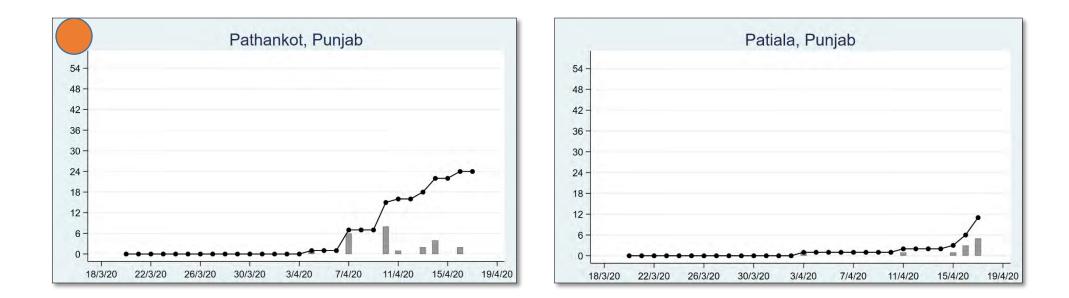

The 'chart' for each district is to be understood as follows: First, we present the total cumulated stock of 'primary cases' and 'total cases' (the red and the blue bars, respectively) in the district up to 19<sup>th</sup> March, midnight. Then, from March 20 onwards, we present the daily count of 'new cases' and 'new primary cases' (by grey and yellow bars, respectively), and the cumulated stock of total cases by the black curve.

We present the district data in sequence, according to the states that the districts belong in. For each presented state, we also present a 'state chart' and aggregates the date for <u>all</u> districts of the state, in the same format as in each of the district charts. We also identify those districts (by an orange ball) that belong in the list of 170 hot-spot districts identified by the Government of India on 15<sup>th</sup> April.

# **PUNJAB**