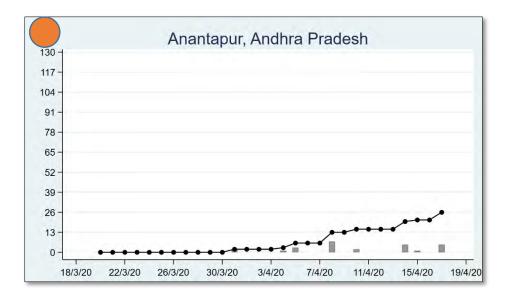

The 'chart' for each district is to be understood as follows: First, we present the total cumulated stock of 'primary cases' and 'total cases' (the red and the blue bars, respectively) in the district up to 19<sup>th</sup> March, midnight. Then, from March 20 onwards, we present the daily count of 'new cases' and 'new primary cases' (by grey and yellow bars, respectively), and the cumulated stock of total cases by the black curve.

We present the district data in sequence, according to the states that the districts belong in. For each presented state, we also present a 'state chart' and aggregates the date for <u>all</u> districts of the state, in the same format as in each of the district charts. We also identify those districts (by an orange ball) that belong in the list of 170 hot-spot districts identified by the Government of India on 15<sup>th</sup> April.

#### ANDHRA PRADESH

19/4/20

15/4/20