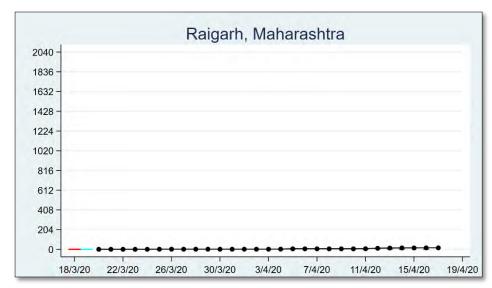

The 'chart' for each district is to be understood as follows: First, we present the total cumulated stock of 'primary cases' and 'total cases' (the red and the blue bars, respectively) in the district up to 19<sup>th</sup> March, midnight. Then, from March 20 onwards, we present the daily count of 'new cases' and 'new primary cases' (by grey and yellow bars, respectively), and the cumulated stock of total cases by the black curve.

We present the district data in sequence, according to the states that the districts belong in. For each presented state, we also present a 'state chart' and aggregates the date for <u>all</u> districts of the state, in the same format as in each of the district charts. We also identify those districts (by an orange ball) that belong in the list of 170 hot-spot districts identified by the Government of India on 15<sup>th</sup> April.

### **MAHARASHTRA**