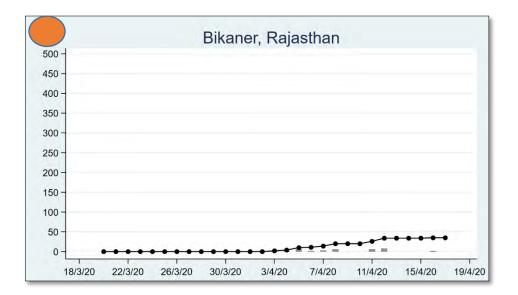

# **RAJASTHAN**

The 'chart' for each district is to be understood as follows: First, we present the total cumulated stock of 'primary cases' and 'total cases' (the red and the blue bars, respectively) in the district up to 19<sup>th</sup> March, midnight. Then, from March 20 onwards, we present the daily count of 'new cases' and 'new primary cases' (by grey and yellow bars, respectively), and the cumulated stock of total cases by the black curve.

We present the district data in sequence, according to the states that the districts belong in. For each presented state, we also present a 'state chart' and aggregates the date for <u>all</u> districts of the state, in the same format as in each of the district charts. We also identify those districts (by an orange ball) that belong in the list of 170 hot-spot districts identified by the Government of India on 15<sup>th</sup> April.