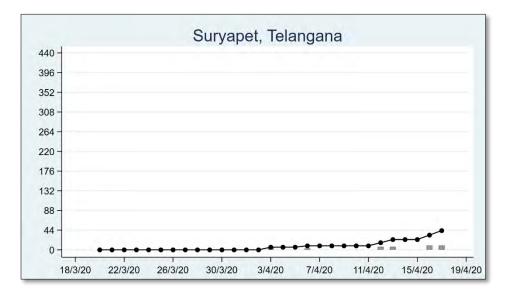

## **TELANGANA**

The 'chart' for each district is to be understood as follows: First, we present the total cumulated stock of 'primary cases' and 'total cases' (the red and the blue bars, respectively) in the district up to 19<sup>th</sup> March, midnight. Then, from March 20 onwards, we present the daily count of 'new cases' and 'new primary cases' (by grey and yellow bars, respectively), and the cumulated stock of total cases by the black curve.

We present the district data in sequence, according to the states that the districts belong in. For each presented state, we also present a 'state chart' and aggregates the date for <u>all</u> districts of the state, in the same format as in each of the district charts. We also identify those districts (by an orange ball) that belong in the list of 170 hot-spot districts identified by the Government of India on 15<sup>th</sup> April.