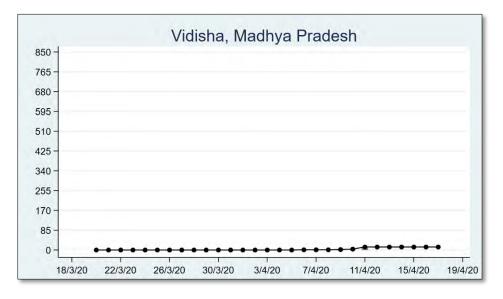

The 'chart' for each district is to be understood as follows: First, we present the total cumulated stock of 'primary cases' and 'total cases' (the red and the blue bars, respectively) in the district up to 19<sup>th</sup> March, midnight. Then, from March 20 onwards, we present the daily count of 'new cases' and 'new primary cases' (by grey and yellow bars, respectively), and the cumulated stock of total cases by the black curve.

We present the district data in sequence, according to the states that the districts belong in. For each presented state, we also present a 'state chart' and aggregates the date for <u>all</u> districts of the state, in the same format as in each of the district charts. We also identify those districts (by an orange ball) that belong in the list of 170 hot-spot districts identified by the Government of India on 15<sup>th</sup> April.

## MADHYA PRADESH