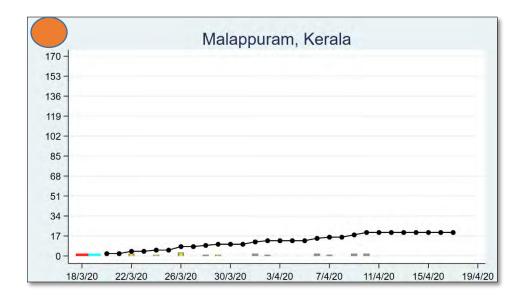

The 'chart' for each district is to be understood as follows: First, we present the total cumulated stock of 'primary cases' and 'total cases' (the red and the blue bars, respectively) in the district up to 19<sup>th</sup> March, midnight. Then, from March 20 onwards, we present the daily count of 'new cases' and 'new primary cases' (by grey and yellow bars, respectively), and the cumulated stock of total cases by the black curve.

We present the district data in sequence, according to the states that the districts belong in. For each presented state, we also present a 'state chart' and aggregates the date for <u>all</u> districts of the state, in the same format as in each of the district charts. We also identify those districts (by an orange ball) that belong in the list of 170 hot-spot districts identified by the Government of India on 15<sup>th</sup> April.

# **KERALA**