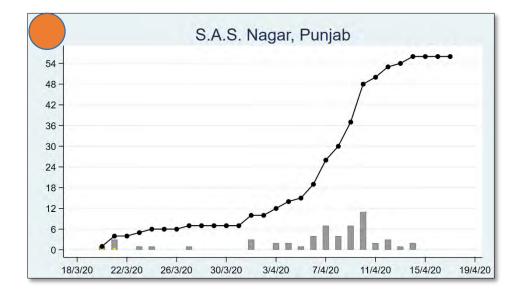

The 'chart' for each district is to be understood as follows: First, we present the total cumulated stock of 'primary cases' and 'total cases' (the red and the blue bars, respectively) in the district up to 19<sup>th</sup> March, midnight. Then, from March 20 onwards, we present the daily count of 'new cases' and 'new primary cases' (by grey and yellow bars, respectively), and the cumulated stock of total cases by the black curve.

We present the district data in sequence, according to the states that the districts belong in. For each presented state, we also present a 'state chart' and aggregates the date for <u>all</u> districts of the state, in the same format as in each of the district charts. We also identify those districts (by an orange ball) that belong in the list of 170 hot-spot districts identified by the Government of India on 15<sup>th</sup> April.

# **PUNJAB**