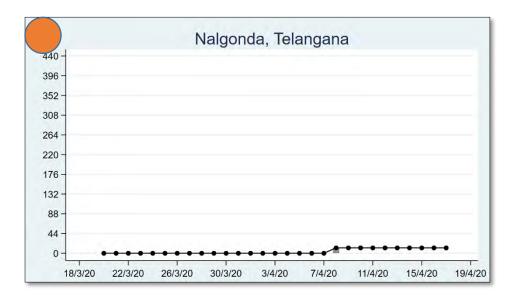

## **TELANGANA**

The 'chart' for each district is to be understood as follows: First, we present the total cumulated stock of 'primary cases' and 'total cases' (the red and the blue bars, respectively) in the district up to 19<sup>th</sup> March, midnight. Then, from March 20 onwards, we present the daily count of 'new cases' and 'new primary cases' (by grey and yellow bars, respectively), and the cumulated stock of total cases by the black curve.

We present the district data in sequence, according to the states that the districts belong in. For each presented state, we also present a 'state chart' and aggregates the date for <u>all</u> districts of the state, in the same format as in each of the district charts. We also identify those districts (by an orange ball) that belong in the list of 170 hot-spot districts identified by the Government of India on 15<sup>th</sup> April.