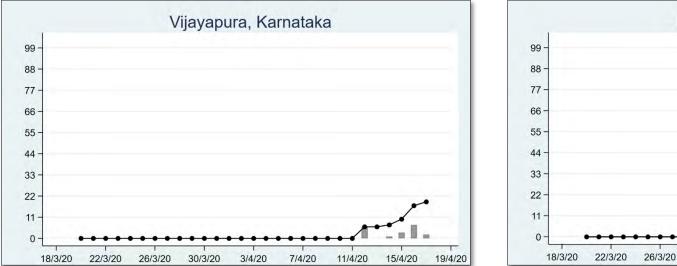

The 'chart' for each district is to be understood as follows: First, we present the total cumulated stock of 'primary cases' and 'total cases' (the red and the blue bars, respectively) in the district up to 19<sup>th</sup> March, midnight. Then, from March 20 onwards, we present the daily count of 'new cases' and 'new primary cases' (by grey and yellow bars, respectively), and the cumulated stock of total cases by the black curve.

We present the district data in sequence, according to the states that the districts belong in. For each presented state, we also present a 'state chart' and aggregates the date for <u>all</u> districts of the state, in the same format as in each of the district charts. We also identify those districts (by an orange ball) that belong in the list of 170 hot-spot districts identified by the Government of India on 15<sup>th</sup> April.

#### **KARNATAKA**