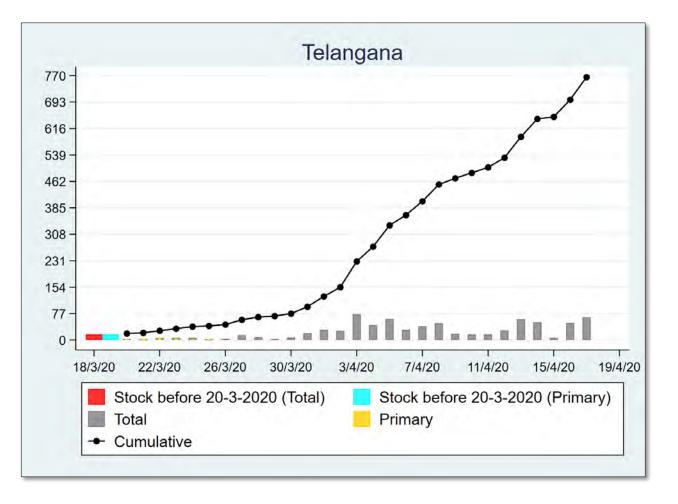

The 'chart' for each district is to be understood as follows: First, we present the total cumulated stock of 'primary cases' and 'total cases' (the red and the blue bars, respectively) in the district up to 19<sup>th</sup> March, midnight. Then, from March 20 onwards, we present the daily count of 'new cases' and 'new primary cases' (by grey and yellow bars, respectively), and the cumulated stock of total cases by the black curve.

We present the district data in sequence, according to the states that the districts belong in. For each presented state, we also present a 'state chart' and aggregates the date for <u>all</u> districts of the state, in the same format as in each of the district charts. We also identify those districts (by an orange ball) that belong in the list of 170 hot-spot districts identified by the Government of India on 15<sup>th</sup> April.

## **TELANGANA**