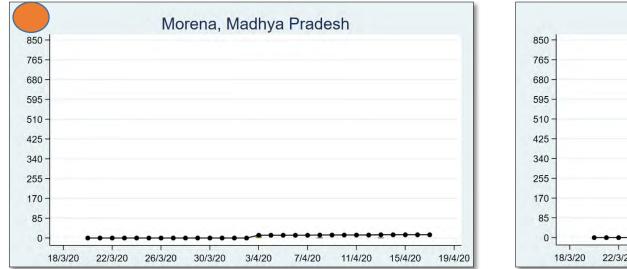

The 'chart' for each district is to be understood as follows: First, we present the total cumulated stock of 'primary cases' and 'total cases' (the red and the blue bars, respectively) in the district up to 19<sup>th</sup> March, midnight. Then, from March 20 onwards, we present the daily count of 'new cases' and 'new primary cases' (by grey and yellow bars, respectively), and the cumulated stock of total cases by the black curve.

We present the district data in sequence, according to the states that the districts belong in. For each presented state, we also present a 'state chart' and aggregates the date for <u>all</u> districts of the state, in the same format as in each of the district charts. We also identify those districts (by an orange ball) that belong in the list of 170 hot-spot districts identified by the Government of India on 15<sup>th</sup> April.

## MADHYA PRADESH