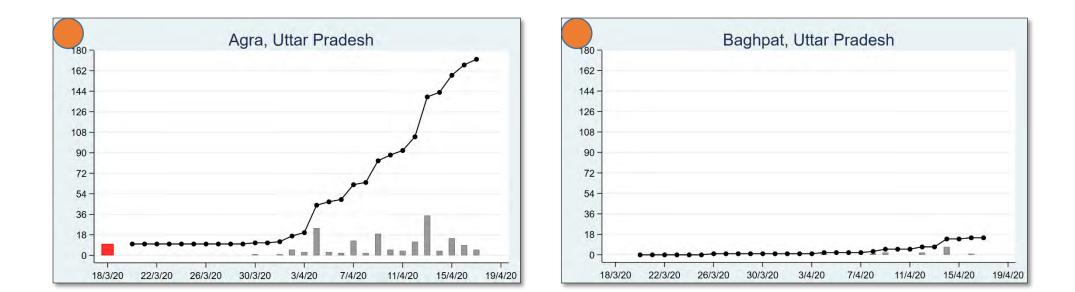

The 'chart' for each district is to be understood as follows: First, we present the total cumulated stock of 'primary cases' and 'total cases' (the red and the blue bars, respectively) in the district up to 19<sup>th</sup> March, midnight. Then, from March 20 onwards, we present the daily count of 'new cases' and 'new primary cases' (by grey and yellow bars, respectively), and the cumulated stock of total cases by the black curve.

We present the district data in sequence, according to the states that the districts belong in. For each presented state, we also present a 'state chart' and aggregates the date for <u>all</u> districts of the state, in the same format as in each of the district charts. We also identify those districts (by an orange ball) that belong in the list of 170 hot-spot districts identified by the Government of India on 15<sup>th</sup> April.

## UTTAR PRADESH