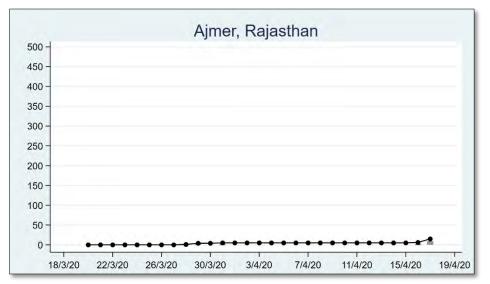

The 'chart' for each district is to be understood as follows: First, we present the total cumulated stock of 'primary cases' and 'total cases' (the red and the blue bars, respectively) in the district up to 19<sup>th</sup> March, midnight. Then, from March 20 onwards, we present the daily count of 'new cases' and 'new primary cases' (by grey and yellow bars, respectively), and the cumulated stock of total cases by the black curve.

We present the district data in sequence, according to the states that the districts belong in. For each presented state, we also present a 'state chart' and aggregates the date for <u>all</u> districts of the state, in the same format as in each of the district charts. We also identify those districts (by an orange ball) that belong in the list of 170 hot-spot districts identified by the Government of India on 15<sup>th</sup> April.

# **RAJASTHAN**