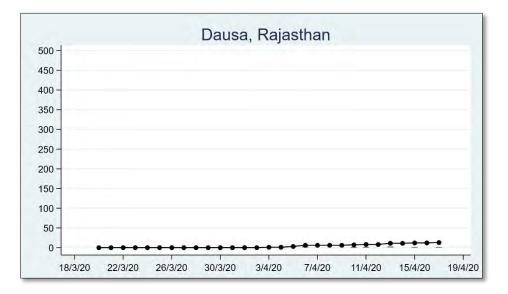

# **RAJASTHAN**

The 'chart' for each district is to be understood as follows: First, we present the total cumulated stock of 'primary cases' and 'total cases' (the red and the blue bars, respectively) in the district up to 19<sup>th</sup> March, midnight. Then, from March 20 onwards, we present the daily count of 'new cases' and 'new primary cases' (by grey and yellow bars, respectively), and the cumulated stock of total cases by the black curve.

We present the district data in sequence, according to the states that the districts belong in. For each presented state, we also present a 'state chart' and aggregates the date for <u>all</u> districts of the state, in the same format as in each of the district charts. We also identify those districts (by an orange ball) that belong in the list of 170 hot-spot districts identified by the Government of India on 15<sup>th</sup> April.