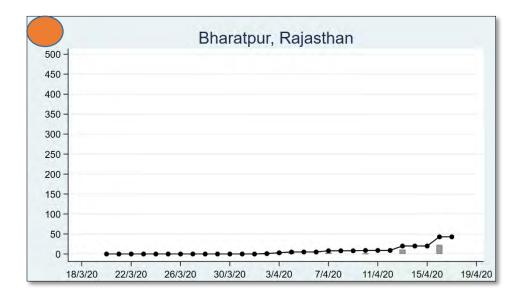

# **RAJASTHAN**

The 'chart' for each district is to be understood as follows: First, we present the total cumulated stock of 'primary cases' and 'total cases' (the red and the blue bars, respectively) in the district up to 19<sup>th</sup> March, midnight. Then, from March 20 onwards, we present the daily count of 'new cases' and 'new primary cases' (by grey and yellow bars, respectively), and the cumulated stock of total cases by the black curve.

We present the district data in sequence, according to the states that the districts belong in. For each presented state, we also present a 'state chart' and aggregates the date for <u>all</u> districts of the state, in the same format as in each of the district charts. We also identify those districts (by an orange ball) that belong in the list of 170 hot-spot districts identified by the Government of India on 15<sup>th</sup> April.