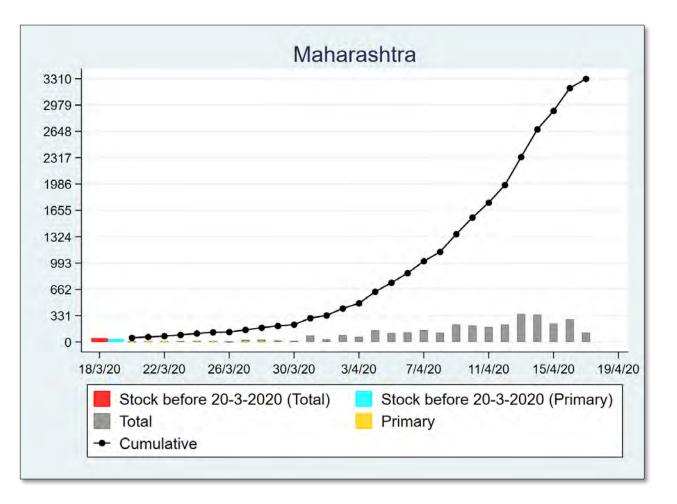

The 'chart' for each district is to be understood as follows: First, we present the total cumulated stock of 'primary cases' and 'total cases' (the red and the blue bars, respectively) in the district up to 19<sup>th</sup> March, midnight. Then, from March 20 onwards, we present the daily count of 'new cases' and 'new primary cases' (by grey and yellow bars, respectively), and the cumulated stock of total cases by the black curve.

### **MAHARASHTRA**