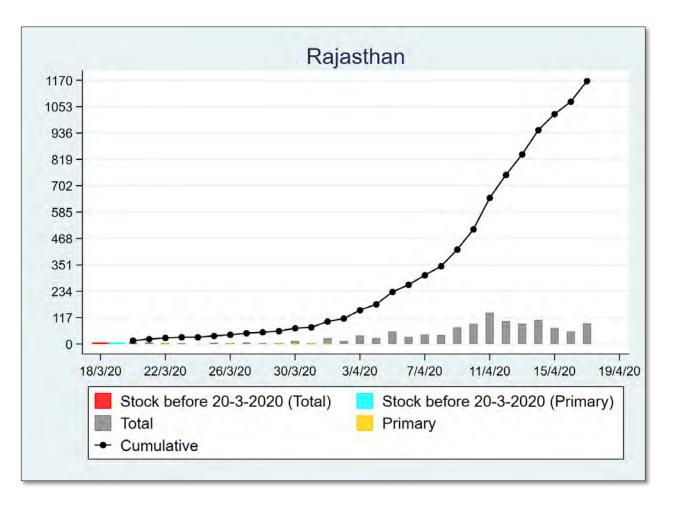

The 'chart' for each district is to be understood as follows: First, we present the total cumulated stock of 'primary cases' and 'total cases' (the red and the blue bars, respectively) in the district up to 19<sup>th</sup> March, midnight. Then, from March 20 onwards, we present the daily count of 'new cases' and 'new primary cases' (by grey and yellow bars, respectively), and the cumulated stock of total cases by the black curve.

We present the district data in sequence, according to the states that the districts belong in. For each presented state, we also present a 'state chart' and aggregates the date for <u>all</u> districts of the state, in the same format as in each of the district charts. We also identify those districts (by an orange ball) that belong in the list of 170 hot-spot districts identified by the Government of India on 15<sup>th</sup> April.

# **RAJASTHAN**