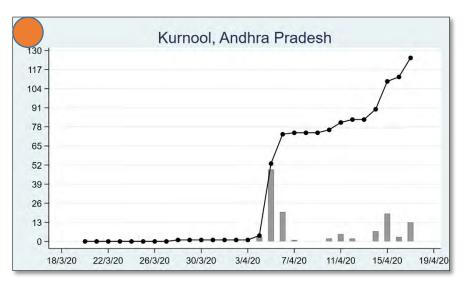

The 'chart' for each district is to be understood as follows: First, we present the total cumulated stock of 'primary cases' and 'total cases' (the red and the blue bars, respectively) in the district up to 19<sup>th</sup> March, midnight. Then, from March 20 onwards, we present the daily count of 'new cases' and 'new primary cases' (by grey and yellow bars, respectively), and the cumulated stock of total cases by the black curve.

We present the district data in sequence, according to the states that the districts belong in. For each presented state, we also present a 'state chart' and aggregates the date for <u>all</u> districts of the state, in the same format as in each of the district charts. We also identify those districts (by an orange ball) that belong in the list of 170 hot-spot districts identified by the Government of India on 15<sup>th</sup> April.

#### ANDHRA PRADESH

19/4/20

15/4/20