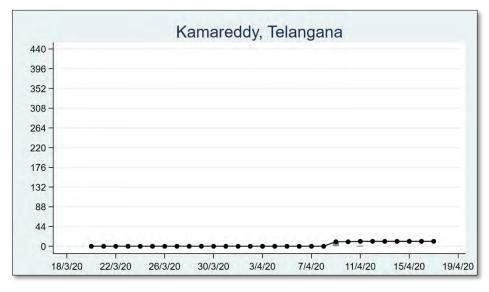

The 'chart' for each district is to be understood as follows: First, we present the total cumulated stock of 'primary cases' and 'total cases' (the red and the blue bars, respectively) in the district up to 19<sup>th</sup> March, midnight. Then, from March 20 onwards, we present the daily count of 'new cases' and 'new primary cases' (by grey and yellow bars, respectively), and the cumulated stock of total cases by the black curve.

We present the district data in sequence, according to the states that the districts belong in. For each presented state, we also present a 'state chart' and aggregates the date for <u>all</u> districts of the state, in the same format as in each of the district charts. We also identify those districts (by an orange ball) that belong in the list of 170 hot-spot districts identified by the Government of India on 15<sup>th</sup> April.

## **TELANGANA**