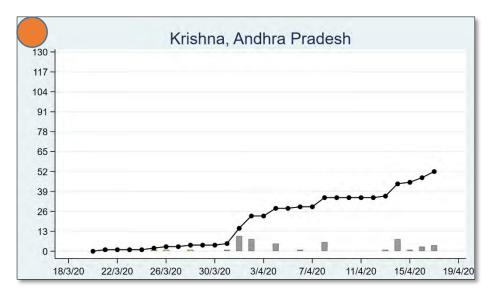

The 'chart' for each district is to be understood as follows: First, we present the total cumulated stock of 'primary cases' and 'total cases' (the red and the blue bars, respectively) in the district up to 19<sup>th</sup> March, midnight. Then, from March 20 onwards, we present the daily count of 'new cases' and 'new primary cases' (by grey and yellow bars, respectively), and the cumulated stock of total cases by the black curve.

We present the district data in sequence, according to the states that the districts belong in. For each presented state, we also present a 'state chart' and aggregates the date for <u>all</u> districts of the state, in the same format as in each of the district charts. We also identify those districts (by an orange ball) that belong in the list of 170 hot-spot districts identified by the Government of India on 15<sup>th</sup> April.

#### ANDHRA PRADESH

19/4/20

15/4/20