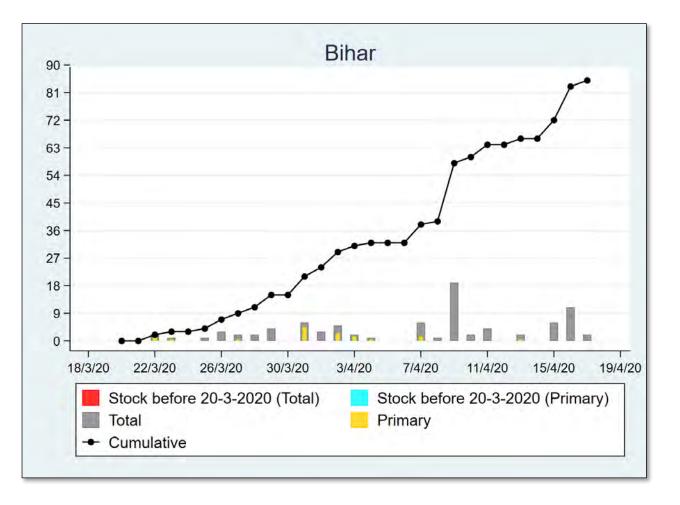

The 'chart' for each district is to be understood as follows: First, we present the total cumulated stock of 'primary cases' and 'total cases' (the red and the blue bars, respectively) in the district up to 19<sup>th</sup> March, midnight. Then, from March 20 onwards, we present the daily count of 'new cases' and 'new primary cases' (by grey and yellow bars, respectively), and the cumulated stock of total cases by the black curve.

We present the district data in sequence, according to the states that the districts belong in. For each presented state, we also present a 'state chart' and aggregates the date for <u>all</u> districts of the state, in the same format as in each of the district charts. We also identify those districts (by an orange ball) that belong in the list of 170 hot-spot districts identified by the Government of India on 15<sup>th</sup> April.

#### **BIHAR**