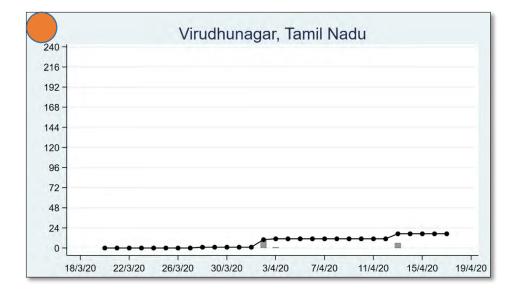

The 'chart' for each district is to be understood as follows: First, we present the total cumulated stock of 'primary cases' and 'total cases' (the red and the blue bars, respectively) in the district up to 19<sup>th</sup> March, midnight. Then, from March 20 onwards, we present the daily count of 'new cases' and 'new primary cases' (by grey and yellow bars, respectively), and the cumulated stock of total cases by the black curve.

We present the district data in sequence, according to the states that the districts belong in. For each presented state, we also present a 'state chart' and aggregates the date for <u>all</u> districts of the state, in the same format as in each of the district charts. We also identify those districts (by an orange ball) that belong in the list of 170 hot-spot districts identified by the Government of India on 15<sup>th</sup> April.

## TAMIL NADU