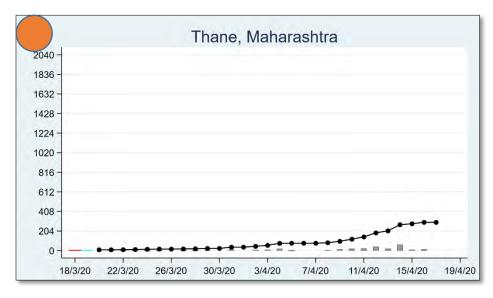

The 'chart' for each district is to be understood as follows: First, we present the total cumulated stock of 'primary cases' and 'total cases' (the red and the blue bars, respectively) in the district up to 19<sup>th</sup> March, midnight. Then, from March 20 onwards, we present the daily count of 'new cases' and 'new primary cases' (by grey and yellow bars, respectively), and the cumulated stock of total cases by the black curve.

We present the district data in sequence, according to the states that the districts belong in. For each presented state, we also present a 'state chart' and aggregates the date for <u>all</u> districts of the state, in the same format as in each of the district charts. We also identify those districts (by an orange ball) that belong in the list of 170 hot-spot districts identified by the Government of India on 15<sup>th</sup> April.

### **MAHARASHTRA**