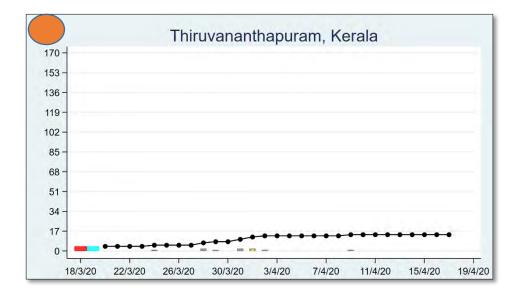

# **KERALA**

The 'chart' for each district is to be understood as follows: First, we present the total cumulated stock of 'primary cases' and 'total cases' (the red and the blue bars, respectively) in the district up to 19<sup>th</sup> March, midnight. Then, from March 20 onwards, we present the daily count of 'new cases' and 'new primary cases' (by grey and yellow bars, respectively), and the cumulated stock of total cases by the black curve.

We present the district data in sequence, according to the states that the districts belong in. For each presented state, we also present a 'state chart' and aggregates the date for <u>all</u> districts of the state, in the same format as in each of the district charts. We also identify those districts (by an orange ball) that belong in the list of 170 hot-spot districts identified by the Government of India on 15<sup>th</sup> April.