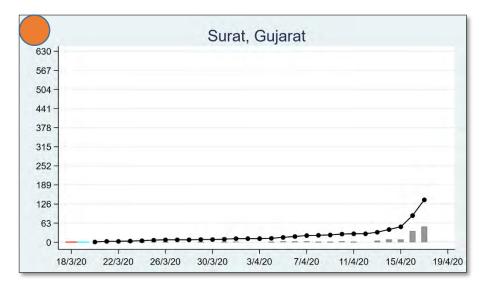

The 'chart' for each district is to be understood as follows: First, we present the total cumulated stock of 'primary cases' and 'total cases' (the red and the blue bars, respectively) in the district up to 19<sup>th</sup> March, midnight. Then, from March 20 onwards, we present the daily count of 'new cases' and 'new primary cases' (by grey and yellow bars, respectively), and the cumulated stock of total cases by the black curve.

We present the district data in sequence, according to the states that the districts belong in. For each presented state, we also present a 'state chart' and aggregates the date for <u>all</u> districts of the state, in the same format as in each of the district charts. We also identify those districts (by an orange ball) that belong in the list of 170 hot-spot districts identified by the Government of India on 15<sup>th</sup> April.

#### <u>GUJARAT</u>