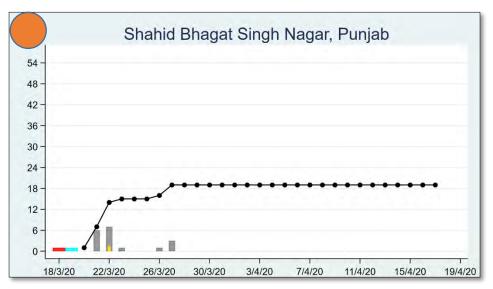

The 'chart' for each district is to be understood as follows: First, we present the total cumulated stock of 'primary cases' and 'total cases' (the red and the blue bars, respectively) in the district up to 19<sup>th</sup> March, midnight. Then, from March 20 onwards, we present the daily count of 'new cases' and 'new primary cases' (by grey and yellow bars, respectively), and the cumulated stock of total cases by the black curve.

We present the district data in sequence, according to the states that the districts belong in. For each presented state, we also present a 'state chart' and aggregates the date for <u>all</u> districts of the state, in the same format as in each of the district charts. We also identify those districts (by an orange ball) that belong in the list of 170 hot-spot districts identified by the Government of India on 15<sup>th</sup> April.

# **PUNJAB**