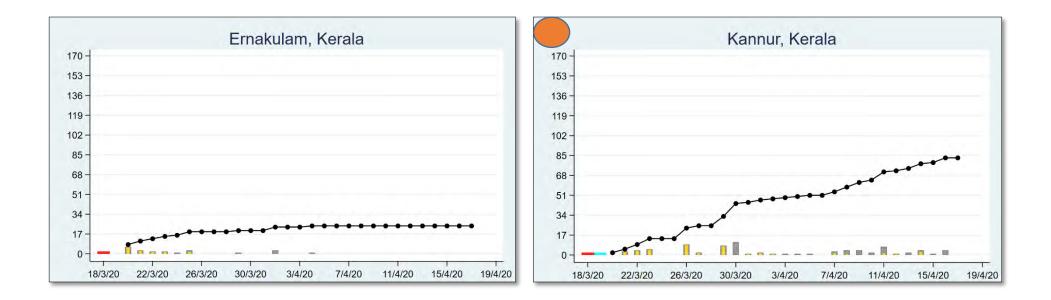

The 'chart' for each district is to be understood as follows: First, we present the total cumulated stock of 'primary cases' and 'total cases' (the red and the blue bars, respectively) in the district up to 19<sup>th</sup> March, midnight. Then, from March 20 onwards, we present the daily count of 'new cases' and 'new primary cases' (by grey and yellow bars, respectively), and the cumulated stock of total cases by the black curve.

We present the district data in sequence, according to the states that the districts belong in. For each presented state, we also present a 'state chart' and aggregates the date for <u>all</u> districts of the state, in the same format as in each of the district charts. We also identify those districts (by an orange ball) that belong in the list of 170 hot-spot districts identified by the Government of India on 15<sup>th</sup> April.

# **KERALA**