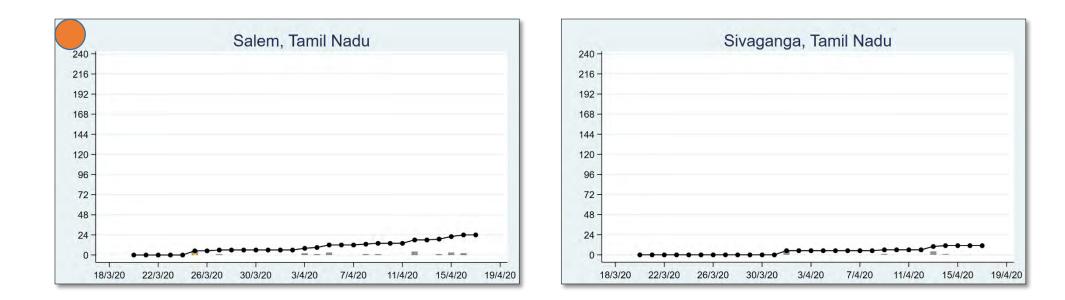

The 'chart' for each district is to be understood as follows: First, we present the total cumulated stock of 'primary cases' and 'total cases' (the red and the blue bars, respectively) in the district up to 19<sup>th</sup> March, midnight. Then, from March 20 onwards, we present the daily count of 'new cases' and 'new primary cases' (by grey and yellow bars, respectively), and the cumulated stock of total cases by the black curve.

We present the district data in sequence, according to the states that the districts belong in. For each presented state, we also present a 'state chart' and aggregates the date for <u>all</u> districts of the state, in the same format as in each of the district charts. We also identify those districts (by an orange ball) that belong in the list of 170 hot-spot districts identified by the Government of India on 15<sup>th</sup> April.

## TAMIL NADU