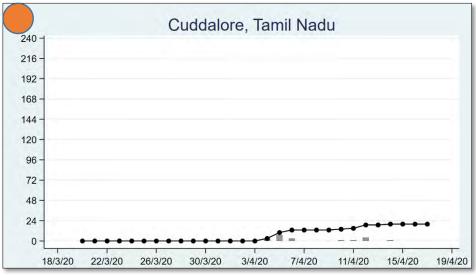

The 'chart' for each district is to be understood as follows: First, we present the total cumulated stock of 'primary cases' and 'total cases' (the red and the blue bars, respectively) in the district up to 19<sup>th</sup> March, midnight. Then, from March 20 onwards, we present the daily count of 'new cases' and 'new primary cases' (by grey and yellow bars, respectively), and the cumulated stock of total cases by the black curve.

We present the district data in sequence, according to the states that the districts belong in. For each presented state, we also present a 'state chart' and aggregates the date for <u>all</u> districts of the state, in the same format as in each of the district charts. We also identify those districts (by an orange ball) that belong in the list of 170 hot-spot districts identified by the Government of India on 15<sup>th</sup> April.

## TAMIL NADU