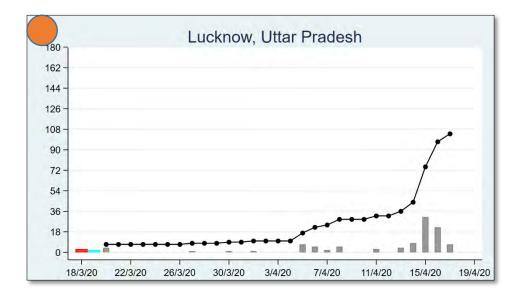

## UTTAR PRADESH

The 'chart' for each district is to be understood as follows: First, we present the total cumulated stock of 'primary cases' and 'total cases' (the red and the blue bars, respectively) in the district up to 19<sup>th</sup> March, midnight. Then, from March 20 onwards, we present the daily count of 'new cases' and 'new primary cases' (by grey and yellow bars, respectively), and the cumulated stock of total cases by the black curve.

We present the district data in sequence, according to the states that the districts belong in. For each presented state, we also present a 'state chart' and aggregates the date for <u>all</u> districts of the state, in the same format as in each of the district charts. We also identify those districts (by an orange ball) that belong in the list of 170 hot-spot districts identified by the Government of India on 15<sup>th</sup> April.