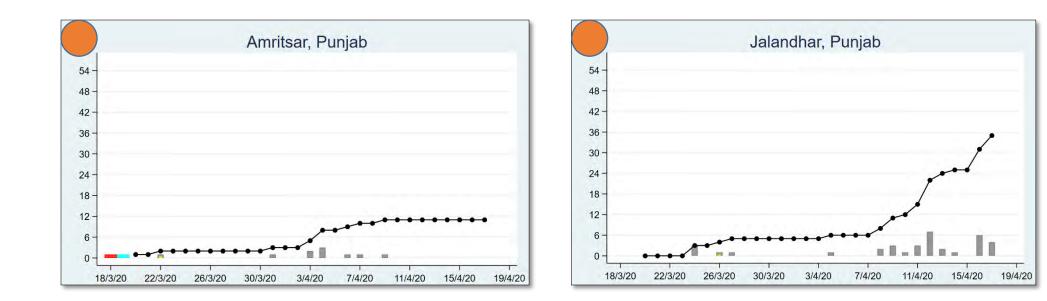

The 'chart' for each district is to be understood as follows: First, we present the total cumulated stock of 'primary cases' and 'total cases' (the red and the blue bars, respectively) in the district up to 19<sup>th</sup> March, midnight. Then, from March 20 onwards, we present the daily count of 'new cases' and 'new primary cases' (by grey and yellow bars, respectively), and the cumulated stock of total cases by the black curve.

We present the district data in sequence, according to the states that the districts belong in. For each presented state, we also present a 'state chart' and aggregates the date for <u>all</u> districts of the state, in the same format as in each of the district charts. We also identify those districts (by an orange ball) that belong in the list of 170 hot-spot districts identified by the Government of India on 15<sup>th</sup> April.

# **PUNJAB**