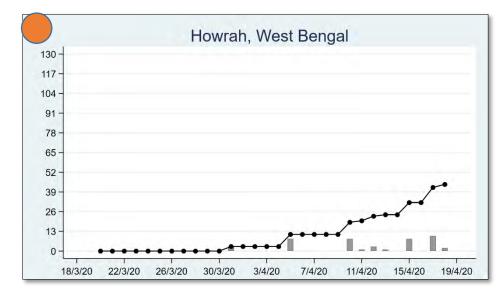

The 'chart' for each district is to be understood as follows: First, we present the total cumulated stock of 'primary cases' and 'total cases' (the red and the blue bars, respectively) in the district up to 19<sup>th</sup> March, midnight. Then, from March 20 onwards, we present the daily count of 'new cases' and 'new primary cases' (by grey and yellow bars, respectively), and the cumulated stock of total cases by the black curve.

We present the district data in sequence, according to the states that the districts belong in. For each presented state, we also present a 'state chart' and aggregates the date for <u>all</u> districts of the state, in the same format as in each of the district charts. We also identify those districts (by an orange ball) that belong in the list of 170 hot-spot districts identified by the Government of India on 15<sup>th</sup> April.