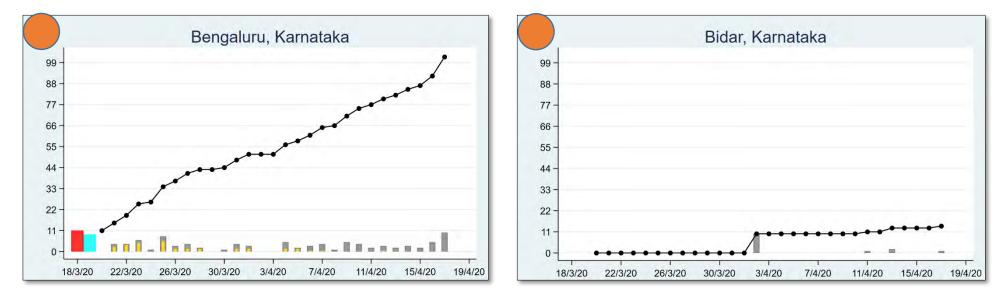

The 'chart' for each district is to be understood as follows: First, we present the total cumulated stock of 'primary cases' and 'total cases' (the red and the blue bars, respectively) in the district up to 19<sup>th</sup> March, midnight. Then, from March 20 onwards, we present the daily count of 'new cases' and 'new primary cases' (by grey and yellow bars, respectively), and the cumulated stock of total cases by the black curve.

We present the district data in sequence, according to the states that the districts belong in. For each presented state, we also present a 'state chart' and aggregates the date for <u>all</u> districts of the state, in the same format as in each of the district charts. We also identify those districts (by an orange ball) that belong in the list of 170 hot-spot districts identified by the Government of India on 15<sup>th</sup> April.