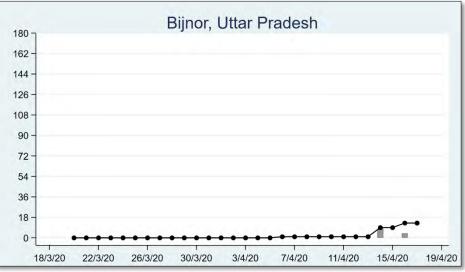

The 'chart' for each district is to be understood as follows: First, we present the total cumulated stock of 'primary cases' and 'total cases' (the red and the blue bars, respectively) in the district up to 19<sup>th</sup> March, midnight. Then, from March 20 onwards, we present the daily count of 'new cases' and 'new primary cases' (by grey and yellow bars, respectively), and the cumulated stock of total cases by the black curve.

We present the district data in sequence, according to the states that the districts belong in. For each presented state, we also present a 'state chart' and aggregates the date for <u>all</u> districts of the state, in the same format as in each of the district charts. We also identify those districts (by an orange ball) that belong in the list of 170 hot-spot districts identified by the Government of India on 15<sup>th</sup> April.

## UTTAR PRADESH