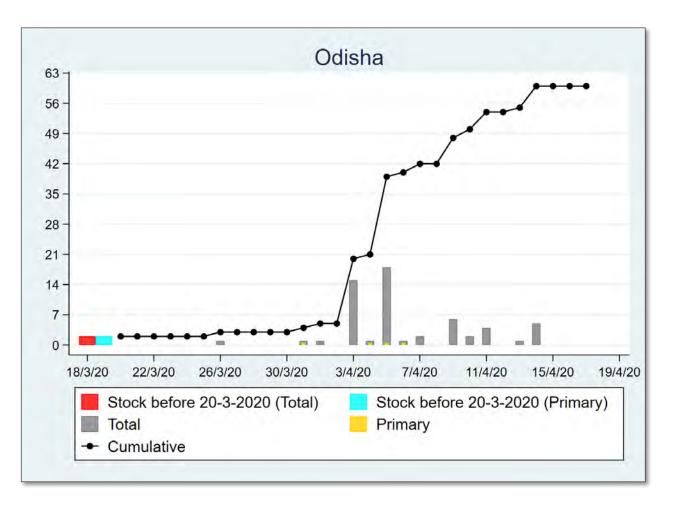

The 'chart' for each district is to be understood as follows: First, we present the total cumulated stock of 'primary cases' and 'total cases' (the red and the blue bars, respectively) in the district up to 19<sup>th</sup> March, midnight. Then, from March 20 onwards, we present the daily count of 'new cases' and 'new primary cases' (by grey and yellow bars, respectively), and the cumulated stock of total cases by the black curve.

We present the district data in sequence, according to the states that the districts belong in. For each presented state, we also present a 'state chart' and aggregates the date for <u>all</u> districts of the state, in the same format as in each of the district charts. We also identify those districts (by an orange ball) that belong in the list of 170 hot-spot districts identified by the Government of India on 15<sup>th</sup> April.

# **ODISHA**