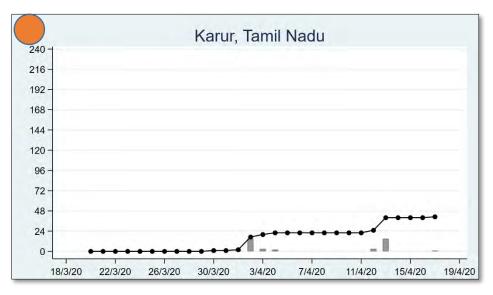

## TAMIL NADU

The 'chart' for each district is to be understood as follows: First, we present the total cumulated stock of 'primary cases' and 'total cases' (the red and the blue bars, respectively) in the district up to 19<sup>th</sup> March, midnight. Then, from March 20 onwards, we present the daily count of 'new cases' and 'new primary cases' (by grey and yellow bars, respectively), and the cumulated stock of total cases by the black curve.

We present the district data in sequence, according to the states that the districts belong in. For each presented state, we also present a 'state chart' and aggregates the date for <u>all</u> districts of the state, in the same format as in each of the district charts. We also identify those districts (by an orange ball) that belong in the list of 170 hot-spot districts identified by the Government of India on 15<sup>th</sup> April.