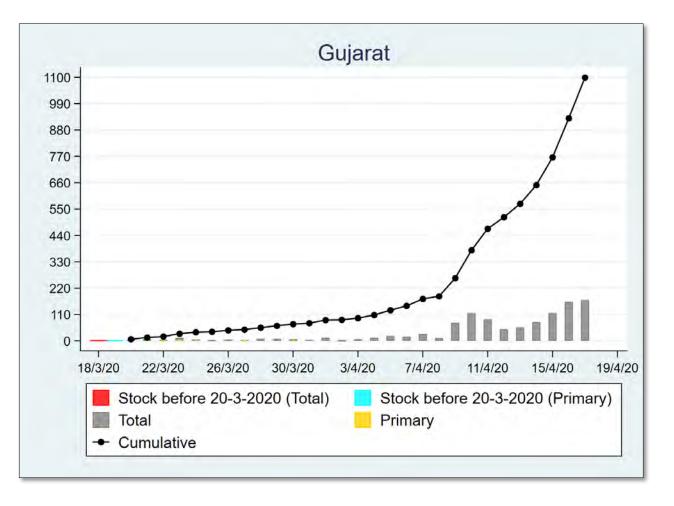

The 'chart' for each district is to be understood as follows: First, we present the total cumulated stock of 'primary cases' and 'total cases' (the red and the blue bars, respectively) in the district up to 19<sup>th</sup> March, midnight. Then, from March 20 onwards, we present the daily count of 'new cases' and 'new primary cases' (by grey and yellow bars, respectively), and the cumulated stock of total cases by the black curve.

We present the district data in sequence, according to the states that the districts belong in. For each presented state, we also present a 'state chart' and aggregates the date for <u>all</u> districts of the state, in the same format as in each of the district charts. We also identify those districts (by an orange ball) that belong in the list of 170 hot-spot districts identified by the Government of India on 15<sup>th</sup> April.

#### <u>GUJARAT</u>