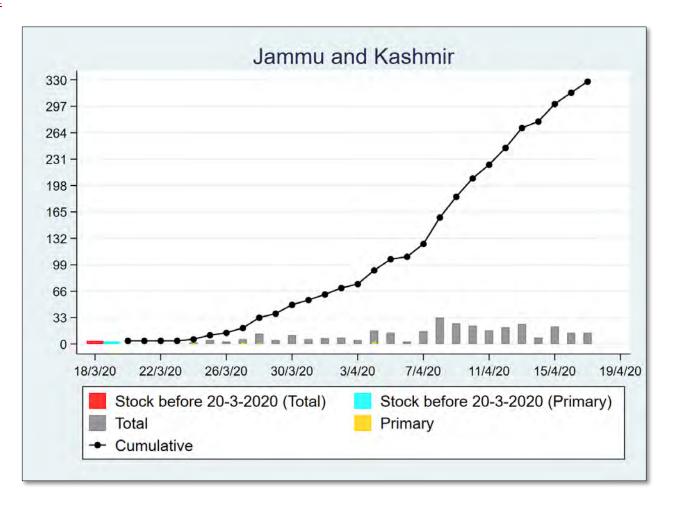

The 'chart' for each district is to be understood as follows: First, we present the total cumulated stock of 'primary cases' and 'total cases' (the red and the blue bars, respectively) in the district up to 19<sup>th</sup> March, midnight. Then, from March 20 onwards, we present the daily count of 'new cases' and 'new primary cases' (by grey and yellow bars, respectively), and the cumulated stock of total cases by the black curve.

We present the district data in sequence, according to the states that the districts belong in. For each presented state, we also present a 'state chart' and aggregates the date for <u>all</u> districts of the state, in the same format as in each of the district charts. We also identify those districts (by an orange ball) that belong in the list of 170 hot-spot districts identified by the Government of India on 15<sup>th</sup> April.

#### JAMMU & KASHMIR