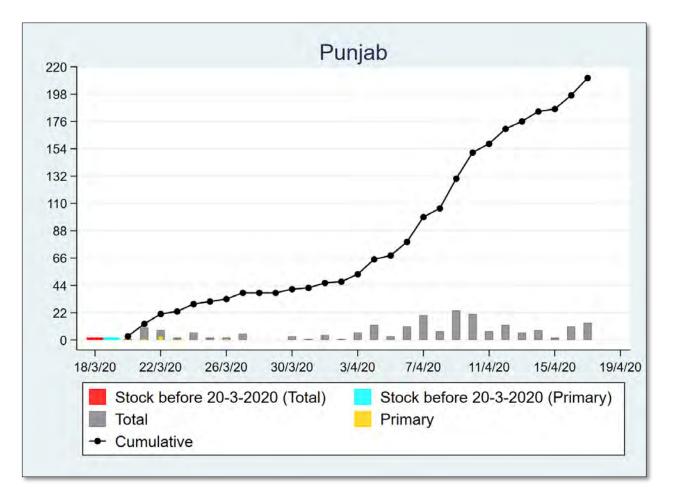

The 'chart' for each district is to be understood as follows: First, we present the total cumulated stock of 'primary cases' and 'total cases' (the red and the blue bars, respectively) in the district up to 19<sup>th</sup> March, midnight. Then, from March 20 onwards, we present the daily count of 'new cases' and 'new primary cases' (by grey and yellow bars, respectively), and the cumulated stock of total cases by the black curve.

We present the district data in sequence, according to the states that the districts belong in. For each presented state, we also present a 'state chart' and aggregates the date for <u>all</u> districts of the state, in the same format as in each of the district charts. We also identify those districts (by an orange ball) that belong in the list of 170 hot-spot districts identified by the Government of India on 15<sup>th</sup> April.

# **PUNJAB**