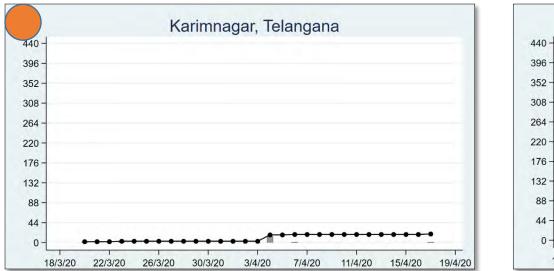

The 'chart' for each district is to be understood as follows: First, we present the total cumulated stock of 'primary cases' and 'total cases' (the red and the blue bars, respectively) in the district up to 19<sup>th</sup> March, midnight. Then, from March 20 onwards, we present the daily count of 'new cases' and 'new primary cases' (by grey and yellow bars, respectively), and the cumulated stock of total cases by the black curve.

We present the district data in sequence, according to the states that the districts belong in. For each presented state, we also present a 'state chart' and aggregates the date for <u>all</u> districts of the state, in the same format as in each of the district charts. We also identify those districts (by an orange ball) that belong in the list of 170 hot-spot districts identified by the Government of India on 15<sup>th</sup> April.

## **TELANGANA**