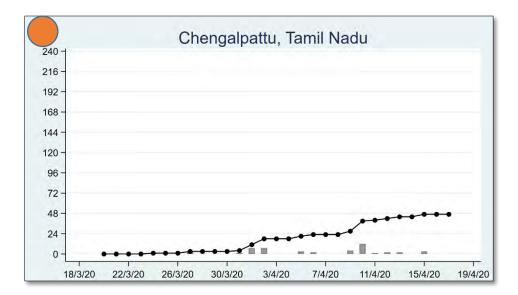

The 'chart' for each district is to be understood as follows: First, we present the total cumulated stock of 'primary cases' and 'total cases' (the red and the blue bars, respectively) in the district up to 19<sup>th</sup> March, midnight. Then, from March 20 onwards, we present the daily count of 'new cases' and 'new primary cases' (by grey and yellow bars, respectively), and the cumulated stock of total cases by the black curve.

We present the district data in sequence, according to the states that the districts belong in. For each presented state, we also present a 'state chart' and aggregates the date for <u>all</u> districts of the state, in the same format as in each of the district charts. We also identify those districts (by an orange ball) that belong in the list of 170 hot-spot districts identified by the Government of India on 15<sup>th</sup> April.

## TAMIL NADU