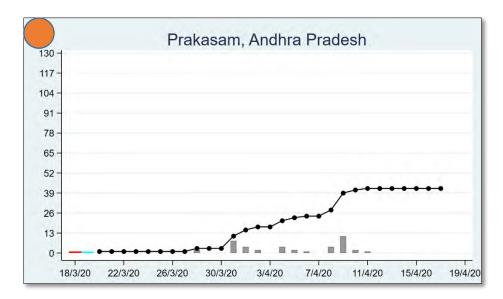

The 'chart' for each district is to be understood as follows: First, we present the total cumulated stock of 'primary cases' and 'total cases' (the red and the blue bars, respectively) in the district up to 19<sup>th</sup> March, midnight. Then, from March 20 onwards, we present the daily count of 'new cases' and 'new primary cases' (by grey and yellow bars, respectively), and the cumulated stock of total cases by the black curve.

We present the district data in sequence, according to the states that the districts belong in. For each presented state, we also present a 'state chart' and aggregates the date for <u>all</u> districts of the state, in the same format as in each of the district charts. We also identify those districts (by an orange ball) that belong in the list of 170 hot-spot districts identified by the Government of India on 15<sup>th</sup> April.

#### ANDHRA PRADESH

19/4/20

15/4/20