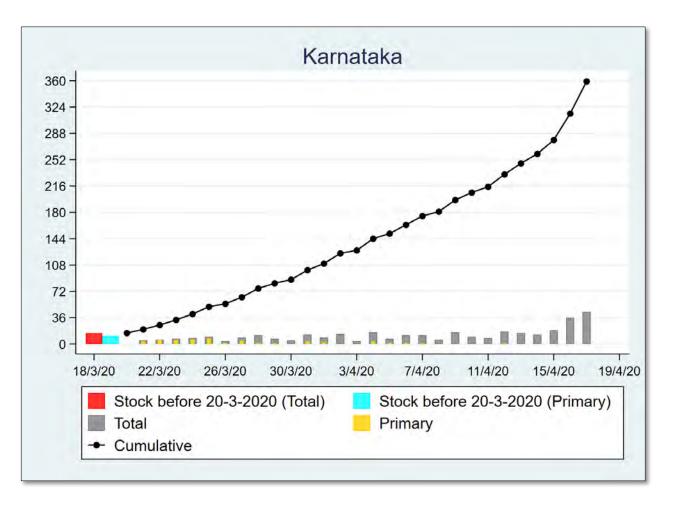

The 'chart' for each district is to be understood as follows: First, we present the total cumulated stock of 'primary cases' and 'total cases' (the red and the blue bars, respectively) in the district up to 19<sup>th</sup> March, midnight. Then, from March 20 onwards, we present the daily count of 'new cases' and 'new primary cases' (by grey and yellow bars, respectively), and the cumulated stock of total cases by the black curve.

We present the district data in sequence, according to the states that the districts belong in. For each presented state, we also present a 'state chart' and aggregates the date for <u>all</u> districts of the state, in the same format as in each of the district charts. We also identify those districts (by an orange ball) that belong in the list of 170 hot-spot districts identified by the Government of India on 15<sup>th</sup> April.

#### **KARNATAKA**