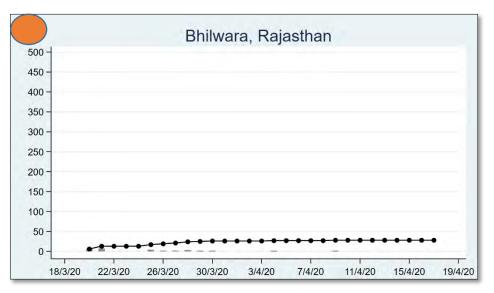

# **RAJASTHAN**

The 'chart' for each district is to be understood as follows: First, we present the total cumulated stock of 'primary cases' and 'total cases' (the red and the blue bars, respectively) in the district up to 19<sup>th</sup> March, midnight. Then, from March 20 onwards, we present the daily count of 'new cases' and 'new primary cases' (by grey and yellow bars, respectively), and the cumulated stock of total cases by the black curve.

We present the district data in sequence, according to the states that the districts belong in. For each presented state, we also present a 'state chart' and aggregates the date for <u>all</u> districts of the state, in the same format as in each of the district charts. We also identify those districts (by an orange ball) that belong in the list of 170 hot-spot districts identified by the Government of India on 15<sup>th</sup> April.