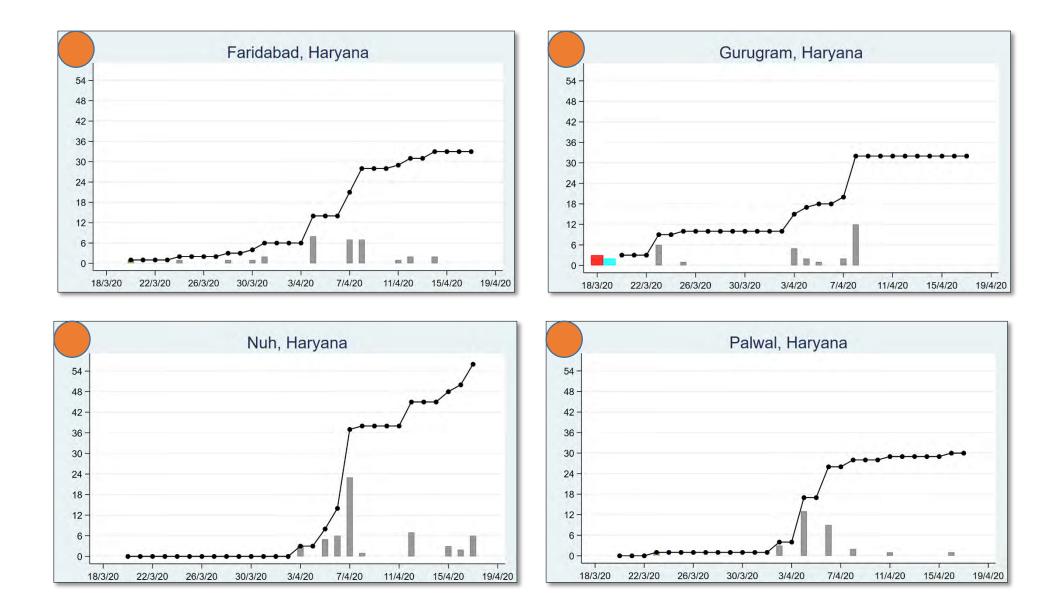

The 'chart' for each district is to be understood as follows: First, we present the total cumulated stock of 'primary cases' and 'total cases' (the red and the blue bars, respectively) in the district up to 19<sup>th</sup> March, midnight. Then, from March 20 onwards, we present the daily count of 'new cases' and 'new primary cases' (by grey and yellow bars, respectively), and the cumulated stock of total cases by the black curve.

We present the district data in sequence, according to the states that the districts belong in. For each presented state, we also present a 'state chart' and aggregates the date for <u>all</u> districts of the state, in the same format as in each of the district charts. We also identify those districts (by an orange ball) that belong in the list of 170 hot-spot districts identified by the Government of India on 15<sup>th</sup> April.

#### <u>HARYANA</u>