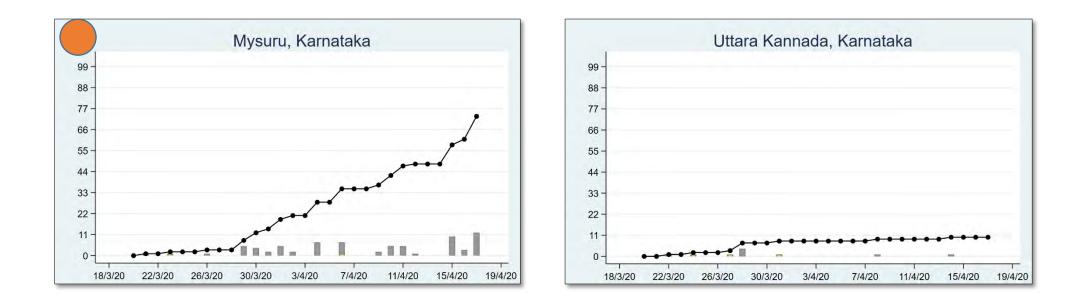

The 'chart' for each district is to be understood as follows: First, we present the total cumulated stock of 'primary cases' and 'total cases' (the red and the blue bars, respectively) in the district up to 19<sup>th</sup> March, midnight. Then, from March 20 onwards, we present the daily count of 'new cases' and 'new primary cases' (by grey and yellow bars, respectively), and the cumulated stock of total cases by the black curve.

We present the district data in sequence, according to the states that the districts belong in. For each presented state, we also present a 'state chart' and aggregates the date for <u>all</u> districts of the state, in the same format as in each of the district charts. We also identify those districts (by an orange ball) that belong in the list of 170 hot-spot districts identified by the Government of India on 15<sup>th</sup> April.

#### **KARNATAKA**