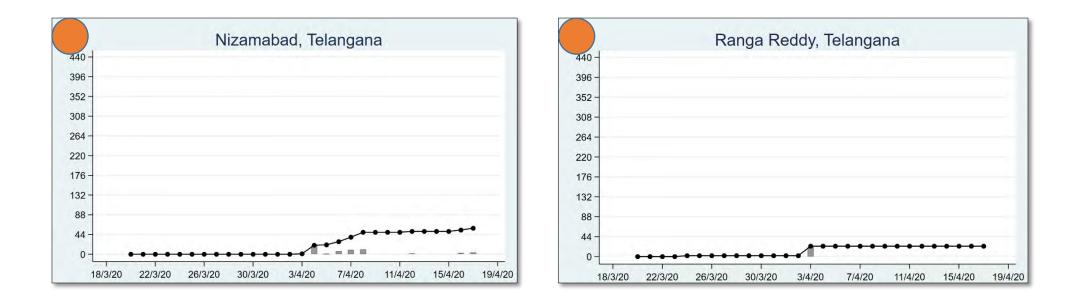

## **TELANGANA**

The 'chart' for each district is to be understood as follows: First, we present the total cumulated stock of 'primary cases' and 'total cases' (the red and the blue bars, respectively) in the district up to 19<sup>th</sup> March, midnight. Then, from March 20 onwards, we present the daily count of 'new cases' and 'new primary cases' (by grey and yellow bars, respectively), and the cumulated stock of total cases by the black curve.

We present the district data in sequence, according to the states that the districts belong in. For each presented state, we also present a 'state chart' and aggregates the date for <u>all</u> districts of the state, in the same format as in each of the district charts. We also identify those districts (by an orange ball) that belong in the list of 170 hot-spot districts identified by the Government of India on 15<sup>th</sup> April.