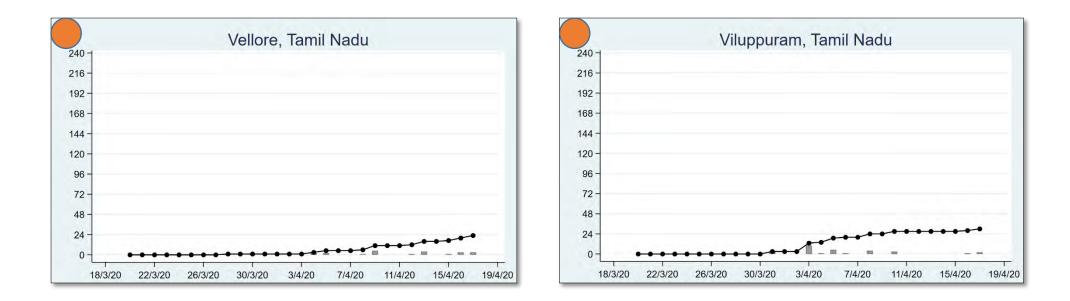

## TAMIL NADU

The 'chart' for each district is to be understood as follows: First, we present the total cumulated stock of 'primary cases' and 'total cases' (the red and the blue bars, respectively) in the district up to 19<sup>th</sup> March, midnight. Then, from March 20 onwards, we present the daily count of 'new cases' and 'new primary cases' (by grey and yellow bars, respectively), and the cumulated stock of total cases by the black curve.

We present the district data in sequence, according to the states that the districts belong in. For each presented state, we also present a 'state chart' and aggregates the date for <u>all</u> districts of the state, in the same format as in each of the district charts. We also identify those districts (by an orange ball) that belong in the list of 170 hot-spot districts identified by the Government of India on 15<sup>th</sup> April.