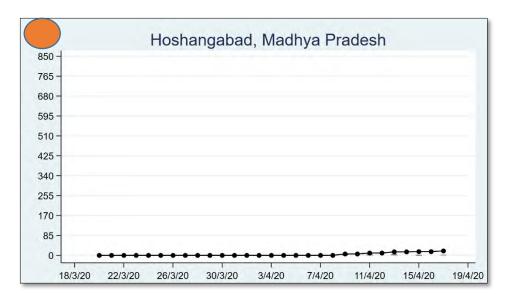

The 'chart' for each district is to be understood as follows: First, we present the total cumulated stock of 'primary cases' and 'total cases' (the red and the blue bars, respectively) in the district up to 19<sup>th</sup> March, midnight. Then, from March 20 onwards, we present the daily count of 'new cases' and 'new primary cases' (by grey and yellow bars, respectively), and the cumulated stock of total cases by the black curve.

We present the district data in sequence, according to the states that the districts belong in. For each presented state, we also present a 'state chart' and aggregates the date for <u>all</u> districts of the state, in the same format as in each of the district charts. We also identify those districts (by an orange ball) that belong in the list of 170 hot-spot districts identified by the Government of India on 15<sup>th</sup> April.

## MADHYA PRADESH