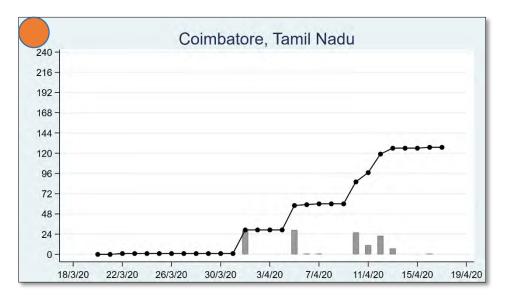

The 'chart' for each district is to be understood as follows: First, we present the total cumulated stock of 'primary cases' and 'total cases' (the red and the blue bars, respectively) in the district up to 19<sup>th</sup> March, midnight. Then, from March 20 onwards, we present the daily count of 'new cases' and 'new primary cases' (by grey and yellow bars, respectively), and the cumulated stock of total cases by the black curve.

We present the district data in sequence, according to the states that the districts belong in. For each presented state, we also present a 'state chart' and aggregates the date for <u>all</u> districts of the state, in the same format as in each of the district charts. We also identify those districts (by an orange ball) that belong in the list of 170 hot-spot districts identified by the Government of India on 15<sup>th</sup> April.

## TAMIL NADU