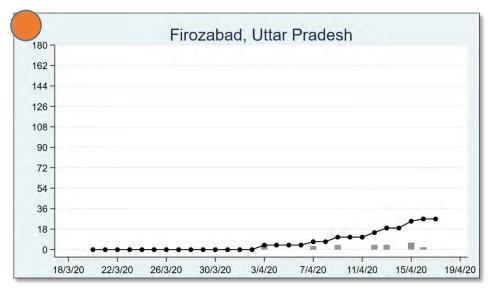

The 'chart' for each district is to be understood as follows: First, we present the total cumulated stock of 'primary cases' and 'total cases' (the red and the blue bars, respectively) in the district up to 19<sup>th</sup> March, midnight. Then, from March 20 onwards, we present the daily count of 'new cases' and 'new primary cases' (by grey and yellow bars, respectively), and the cumulated stock of total cases by the black curve.

We present the district data in sequence, according to the states that the districts belong in. For each presented state, we also present a 'state chart' and aggregates the date for <u>all</u> districts of the state, in the same format as in each of the district charts. We also identify those districts (by an orange ball) that belong in the list of 170 hot-spot districts identified by the Government of India on 15<sup>th</sup> April.

## UTTAR PRADESH