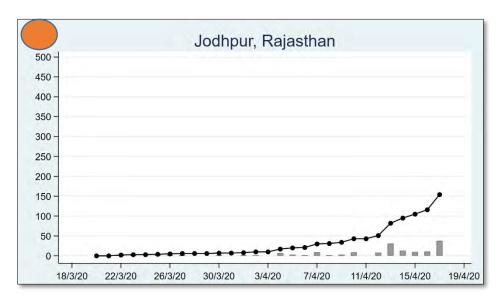

The 'chart' for each district is to be understood as follows: First, we present the total cumulated stock of 'primary cases' and 'total cases' (the red and the blue bars, respectively) in the district up to 19<sup>th</sup> March, midnight. Then, from March 20 onwards, we present the daily count of 'new cases' and 'new primary cases' (by grey and yellow bars, respectively), and the cumulated stock of total cases by the black curve.

We present the district data in sequence, according to the states that the districts belong in. For each presented state, we also present a 'state chart' and aggregates the date for <u>all</u> districts of the state, in the same format as in each of the district charts. We also identify those districts (by an orange ball) that belong in the list of 170 hot-spot districts identified by the Government of India on 15<sup>th</sup> April.

# **RAJASTHAN**