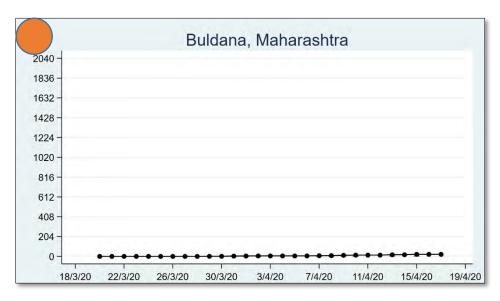

The 'chart' for each district is to be understood as follows: First, we present the total cumulated stock of 'primary cases' and 'total cases' (the red and the blue bars, respectively) in the district up to 19<sup>th</sup> March, midnight. Then, from March 20 onwards, we present the daily count of 'new cases' and 'new primary cases' (by grey and yellow bars, respectively), and the cumulated stock of total cases by the black curve.

We present the district data in sequence, according to the states that the districts belong in. For each presented state, we also present a 'state chart' and aggregates the date for <u>all</u> districts of the state, in the same format as in each of the district charts. We also identify those districts (by an orange ball) that belong in the list of 170 hot-spot districts identified by the Government of India on 15<sup>th</sup> April.

### **MAHARASHTRA**