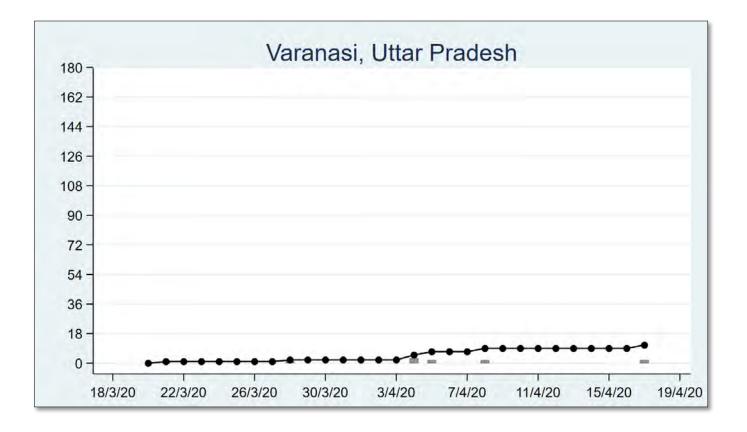

## UTTAR PRADESH

The 'chart' for each district is to be understood as follows: First, we present the total cumulated stock of 'primary cases' and 'total cases' (the red and the blue bars, respectively) in the district up to 19<sup>th</sup> March, midnight. Then, from March 20 onwards, we present the daily count of 'new cases' and 'new primary cases' (by grey and yellow bars, respectively), and the cumulated stock of total cases by the black curve.