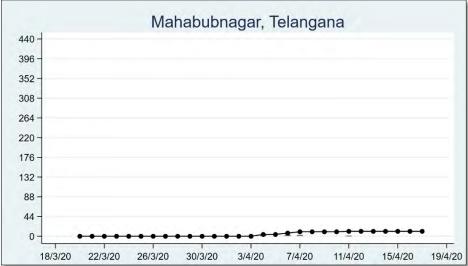

The 'chart' for each district is to be understood as follows: First, we present the total cumulated stock of 'primary cases' and 'total cases' (the red and the blue bars, respectively) in the district up to 19<sup>th</sup> March, midnight. Then, from March 20 onwards, we present the daily count of 'new cases' and 'new primary cases' (by grey and yellow bars, respectively), and the cumulated stock of total cases by the black curve.

We present the district data in sequence, according to the states that the districts belong in. For each presented state, we also present a 'state chart' and aggregates the date for <u>all</u> districts of the state, in the same format as in each of the district charts. We also identify those districts (by an orange ball) that belong in the list of 170 hot-spot districts identified by the Government of India on 15<sup>th</sup> April.

## **TELANGANA**