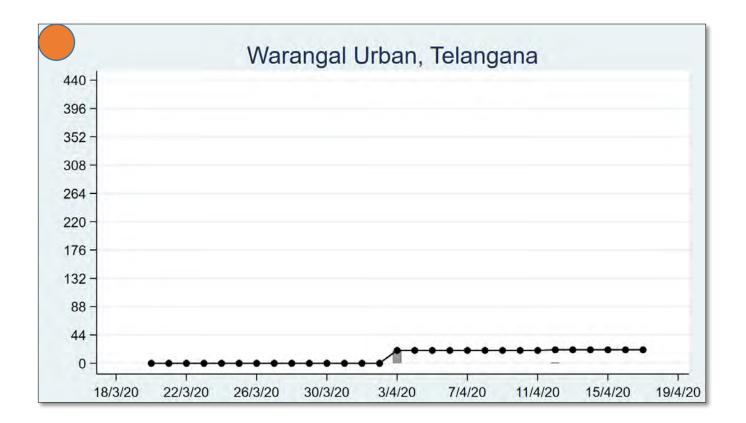

The 'chart' for each district is to be understood as follows: First, we present the total cumulated stock of 'primary cases' and 'total cases' (the red and the blue bars, respectively) in the district up to 19<sup>th</sup> March, midnight. Then, from March 20 onwards, we present the daily count of 'new cases' and 'new primary cases' (by grey and yellow bars, respectively), and the cumulated stock of total cases by the black curve.

We present the district data in sequence, according to the states that the districts belong in. For each presented state, we also present a 'state chart' and aggregates the date for <u>all</u> districts of the state, in the same format as in each of the district charts. We also identify those districts (by an orange ball) that belong in the list of 170 hot-spot districts identified by the Government of India on 15<sup>th</sup> April.

## **TELANGANA**