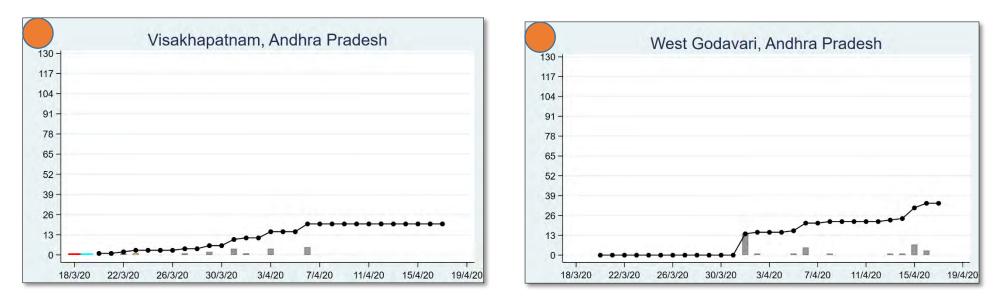

The 'chart' for each district is to be understood as follows: First, we present the total cumulated stock of 'primary cases' and 'total cases' (the red and the blue bars, respectively) in the district up to 19<sup>th</sup> March, midnight. Then, from March 20 onwards, we present the daily count of 'new cases' and 'new primary cases' (by grey and yellow bars, respectively), and the cumulated stock of total cases by the black curve.

We present the district data in sequence, according to the states that the districts belong in. For each presented state, we also present a 'state chart' and aggregates the date for <u>all</u> districts of the state, in the same format as in each of the district charts. We also identify those districts (by an orange ball) that belong in the list of 170 hot-spot districts identified by the Government of India on 15<sup>th</sup> April.

#### ANDHRA PRADESH

19/4/20

15/4/20