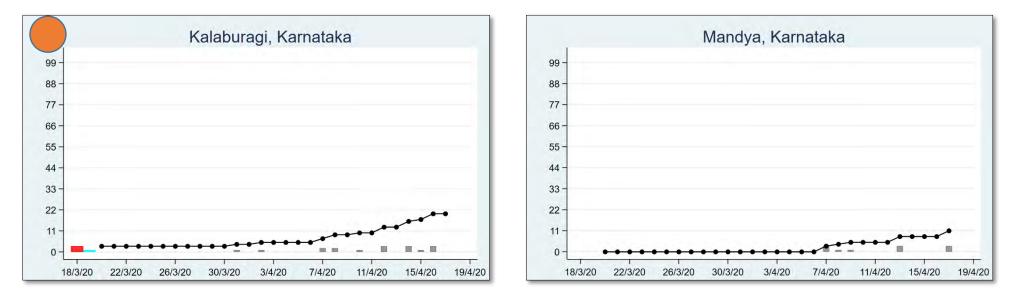

The 'chart' for each district is to be understood as follows: First, we present the total cumulated stock of 'primary cases' and 'total cases' (the red and the blue bars, respectively) in the district up to 19<sup>th</sup> March, midnight. Then, from March 20 onwards, we present the daily count of 'new cases' and 'new primary cases' (by grey and yellow bars, respectively), and the cumulated stock of total cases by the black curve.

We present the district data in sequence, according to the states that the districts belong in. For each presented state, we also present a 'state chart' and aggregates the date for <u>all</u> districts of the state, in the same format as in each of the district charts. We also identify those districts (by an orange ball) that belong in the list of 170 hot-spot districts identified by the Government of India on 15<sup>th</sup> April.

#### **KARNATAKA**