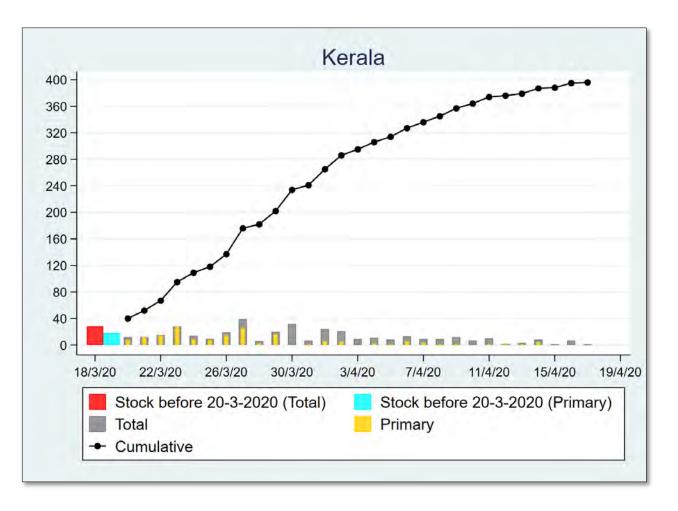

The 'chart' for each district is to be understood as follows: First, we present the total cumulated stock of 'primary cases' and 'total cases' (the red and the blue bars, respectively) in the district up to 19<sup>th</sup> March, midnight. Then, from March 20 onwards, we present the daily count of 'new cases' and 'new primary cases' (by grey and yellow bars, respectively), and the cumulated stock of total cases by the black curve.

We present the district data in sequence, according to the states that the districts belong in. For each presented state, we also present a 'state chart' and aggregates the date for <u>all</u> districts of the state, in the same format as in each of the district charts. We also identify those districts (by an orange ball) that belong in the list of 170 hot-spot districts identified by the Government of India on 15<sup>th</sup> April.

# **KERALA**