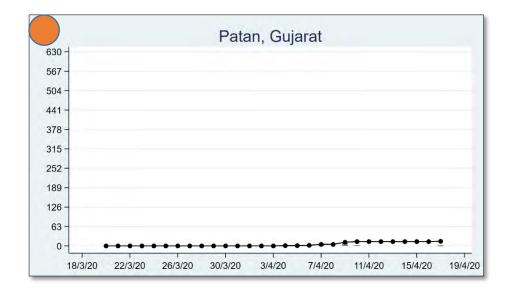

The 'chart' for each district is to be understood as follows: First, we present the total cumulated stock of 'primary cases' and 'total cases' (the red and the blue bars, respectively) in the district up to 19<sup>th</sup> March, midnight. Then, from March 20 onwards, we present the daily count of 'new cases' and 'new primary cases' (by grey and yellow bars, respectively), and the cumulated stock of total cases by the black curve.

We present the district data in sequence, according to the states that the districts belong in. For each presented state, we also present a 'state chart' and aggregates the date for <u>all</u> districts of the state, in the same format as in each of the district charts. We also identify those districts (by an orange ball) that belong in the list of 170 hot-spot districts identified by the Government of India on 15<sup>th</sup> April.

#### <u>GUJARAT</u>