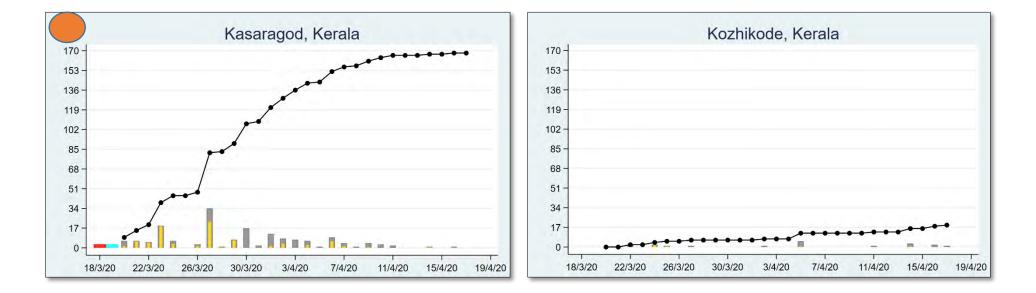

The 'chart' for each district is to be understood as follows: First, we present the total cumulated stock of 'primary cases' and 'total cases' (the red and the blue bars, respectively) in the district up to 19<sup>th</sup> March, midnight. Then, from March 20 onwards, we present the daily count of 'new cases' and 'new primary cases' (by grey and yellow bars, respectively), and the cumulated stock of total cases by the black curve.

We present the district data in sequence, according to the states that the districts belong in. For each presented state, we also present a 'state chart' and aggregates the date for <u>all</u> districts of the state, in the same format as in each of the district charts. We also identify those districts (by an orange ball) that belong in the list of 170 hot-spot districts identified by the Government of India on 15<sup>th</sup> April.

# **KERALA**