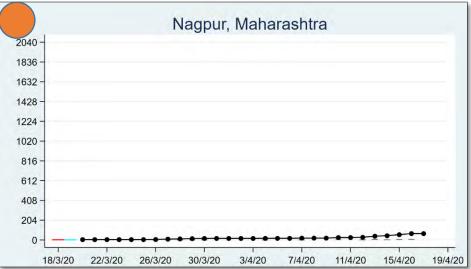

The 'chart' for each district is to be understood as follows: First, we present the total cumulated stock of 'primary cases' and 'total cases' (the red and the blue bars, respectively) in the district up to 19<sup>th</sup> March, midnight. Then, from March 20 onwards, we present the daily count of 'new cases' and 'new primary cases' (by grey and yellow bars, respectively), and the cumulated stock of total cases by the black curve.

We present the district data in sequence, according to the states that the districts belong in. For each presented state, we also present a 'state chart' and aggregates the date for <u>all</u> districts of the state, in the same format as in each of the district charts. We also identify those districts (by an orange ball) that belong in the list of 170 hot-spot districts identified by the Government of India on 15<sup>th</sup> April.

### **MAHARASHTRA**