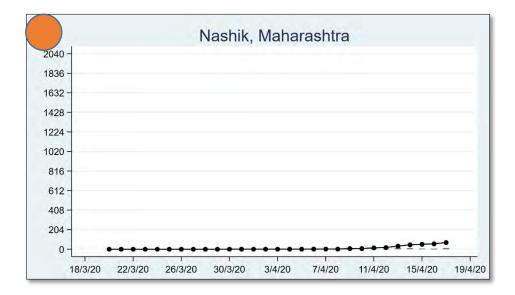

The 'chart' for each district is to be understood as follows: First, we present the total cumulated stock of 'primary cases' and 'total cases' (the red and the blue bars, respectively) in the district up to 19<sup>th</sup> March, midnight. Then, from March 20 onwards, we present the daily count of 'new cases' and 'new primary cases' (by grey and yellow bars, respectively), and the cumulated stock of total cases by the black curve.

We present the district data in sequence, according to the states that the districts belong in. For each presented state, we also present a 'state chart' and aggregates the date for <u>all</u> districts of the state, in the same format as in each of the district charts. We also identify those districts (by an orange ball) that belong in the list of 170 hot-spot districts identified by the Government of India on 15<sup>th</sup> April.

### **MAHARASHTRA**