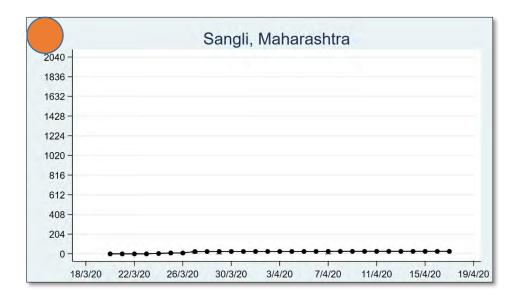

The 'chart' for each district is to be understood as follows: First, we present the total cumulated stock of 'primary cases' and 'total cases' (the red and the blue bars, respectively) in the district up to 19<sup>th</sup> March, midnight. Then, from March 20 onwards, we present the daily count of 'new cases' and 'new primary cases' (by grey and yellow bars, respectively), and the cumulated stock of total cases by the black curve.

We present the district data in sequence, according to the states that the districts belong in. For each presented state, we also present a 'state chart' and aggregates the date for <u>all</u> districts of the state, in the same format as in each of the district charts. We also identify those districts (by an orange ball) that belong in the list of 170 hot-spot districts identified by the Government of India on 15<sup>th</sup> April.

### **MAHARASHTRA**