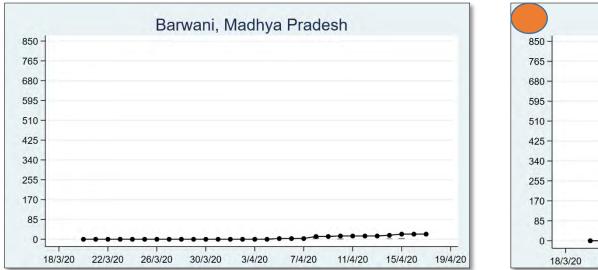

The 'chart' for each district is to be understood as follows: First, we present the total cumulated stock of 'primary cases' and 'total cases' (the red and the blue bars, respectively) in the district up to 19<sup>th</sup> March, midnight. Then, from March 20 onwards, we present the daily count of 'new cases' and 'new primary cases' (by grey and yellow bars, respectively), and the cumulated stock of total cases by the black curve.

We present the district data in sequence, according to the states that the districts belong in. For each presented state, we also present a 'state chart' and aggregates the date for <u>all</u> districts of the state, in the same format as in each of the district charts. We also identify those districts (by an orange ball) that belong in the list of 170 hot-spot districts identified by the Government of India on 15<sup>th</sup> April.

## MADHYA PRADESH