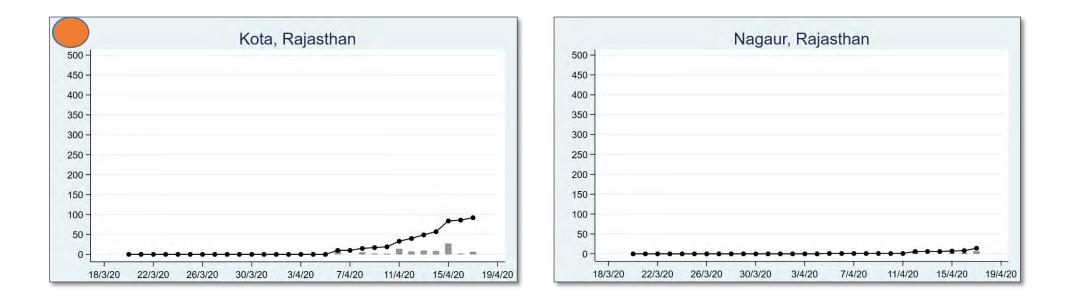

The 'chart' for each district is to be understood as follows: First, we present the total cumulated stock of 'primary cases' and 'total cases' (the red and the blue bars, respectively) in the district up to 19<sup>th</sup> March, midnight. Then, from March 20 onwards, we present the daily count of 'new cases' and 'new primary cases' (by grey and yellow bars, respectively), and the cumulated stock of total cases by the black curve.

We present the district data in sequence, according to the states that the districts belong in. For each presented state, we also present a 'state chart' and aggregates the date for <u>all</u> districts of the state, in the same format as in each of the district charts. We also identify those districts (by an orange ball) that belong in the list of 170 hot-spot districts identified by the Government of India on 15<sup>th</sup> April.

# **RAJASTHAN**