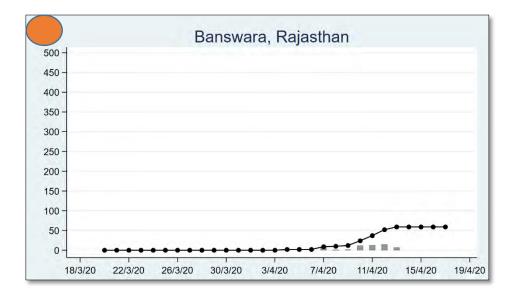

The 'chart' for each district is to be understood as follows: First, we present the total cumulated stock of 'primary cases' and 'total cases' (the red and the blue bars, respectively) in the district up to 19<sup>th</sup> March, midnight. Then, from March 20 onwards, we present the daily count of 'new cases' and 'new primary cases' (by grey and yellow bars, respectively), and the cumulated stock of total cases by the black curve.

We present the district data in sequence, according to the states that the districts belong in. For each presented state, we also present a 'state chart' and aggregates the date for <u>all</u> districts of the state, in the same format as in each of the district charts. We also identify those districts (by an orange ball) that belong in the list of 170 hot-spot districts identified by the Government of India on 15<sup>th</sup> April.

# **RAJASTHAN**