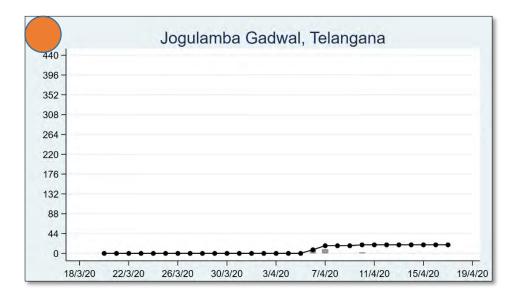

The 'chart' for each district is to be understood as follows: First, we present the total cumulated stock of 'primary cases' and 'total cases' (the red and the blue bars, respectively) in the district up to 19<sup>th</sup> March, midnight. Then, from March 20 onwards, we present the daily count of 'new cases' and 'new primary cases' (by grey and yellow bars, respectively), and the cumulated stock of total cases by the black curve.

We present the district data in sequence, according to the states that the districts belong in. For each presented state, we also present a 'state chart' and aggregates the date for <u>all</u> districts of the state, in the same format as in each of the district charts. We also identify those districts (by an orange ball) that belong in the list of 170 hot-spot districts identified by the Government of India on 15<sup>th</sup> April.

## **TELANGANA**