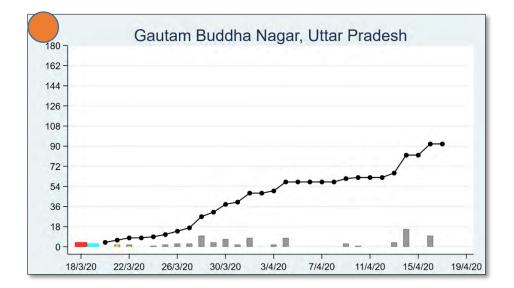

## UTTAR PRADESH

The 'chart' for each district is to be understood as follows: First, we present the total cumulated stock of 'primary cases' and 'total cases' (the red and the blue bars, respectively) in the district up to 19<sup>th</sup> March, midnight. Then, from March 20 onwards, we present the daily count of 'new cases' and 'new primary cases' (by grey and yellow bars, respectively), and the cumulated stock of total cases by the black curve.

We present the district data in sequence, according to the states that the districts belong in. For each presented state, we also present a 'state chart' and aggregates the date for <u>all</u> districts of the state, in the same format as in each of the district charts. We also identify those districts (by an orange ball) that belong in the list of 170 hot-spot districts identified by the Government of India on 15<sup>th</sup> April.