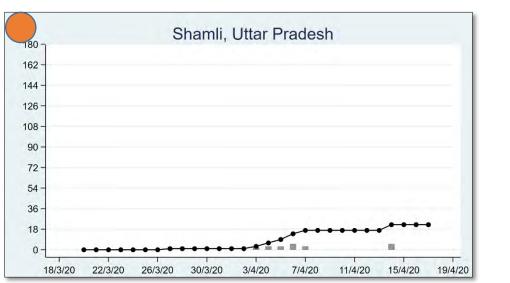

The 'chart' for each district is to be understood as follows: First, we present the total cumulated stock of 'primary cases' and 'total cases' (the red and the blue bars, respectively) in the district up to 19<sup>th</sup> March, midnight. Then, from March 20 onwards, we present the daily count of 'new cases' and 'new primary cases' (by grey and yellow bars, respectively), and the cumulated stock of total cases by the black curve.

We present the district data in sequence, according to the states that the districts belong in. For each presented state, we also present a 'state chart' and aggregates the date for <u>all</u> districts of the state, in the same format as in each of the district charts. We also identify those districts (by an orange ball) that belong in the list of 170 hot-spot districts identified by the Government of India on 15<sup>th</sup> April.

## UTTAR PRADESH