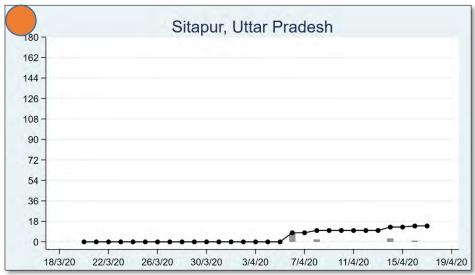

The 'chart' for each district is to be understood as follows: First, we present the total cumulated stock of 'primary cases' and 'total cases' (the red and the blue bars, respectively) in the district up to 19<sup>th</sup> March, midnight. Then, from March 20 onwards, we present the daily count of 'new cases' and 'new primary cases' (by grey and yellow bars, respectively), and the cumulated stock of total cases by the black curve.

We present the district data in sequence, according to the states that the districts belong in. For each presented state, we also present a 'state chart' and aggregates the date for <u>all</u> districts of the state, in the same format as in each of the district charts. We also identify those districts (by an orange ball) that belong in the list of 170 hot-spot districts identified by the Government of India on 15<sup>th</sup> April.

## UTTAR PRADESH