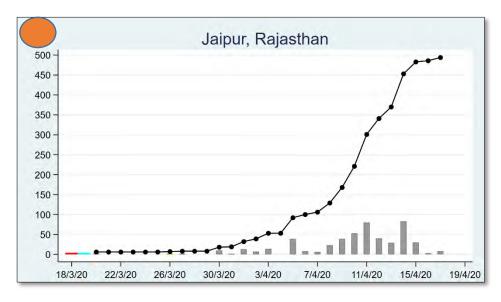

# **RAJASTHAN**

The 'chart' for each district is to be understood as follows: First, we present the total cumulated stock of 'primary cases' and 'total cases' (the red and the blue bars, respectively) in the district up to 19<sup>th</sup> March, midnight. Then, from March 20 onwards, we present the daily count of 'new cases' and 'new primary cases' (by grey and yellow bars, respectively), and the cumulated stock of total cases by the black curve.

We present the district data in sequence, according to the states that the districts belong in. For each presented state, we also present a 'state chart' and aggregates the date for <u>all</u> districts of the state, in the same format as in each of the district charts. We also identify those districts (by an orange ball) that belong in the list of 170 hot-spot districts identified by the Government of India on 15<sup>th</sup> April.