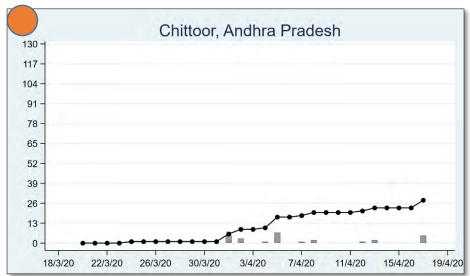

The 'chart' for each district is to be understood as follows: First, we present the total cumulated stock of 'primary cases' and 'total cases' (the red and the blue bars, respectively) in the district up to 19<sup>th</sup> March, midnight. Then, from March 20 onwards, we present the daily count of 'new cases' and 'new primary cases' (by grey and yellow bars, respectively), and the cumulated stock of total cases by the black curve.

We present the district data in sequence, according to the states that the districts belong in. For each presented state, we also present a 'state chart' and aggregates the date for <u>all</u> districts of the state, in the same format as in each of the district charts. We also identify those districts (by an orange ball) that belong in the list of 170 hot-spot districts identified by the Government of India on 15<sup>th</sup> April.

#### ANDHRA PRADESH

19/4/20

15/4/20