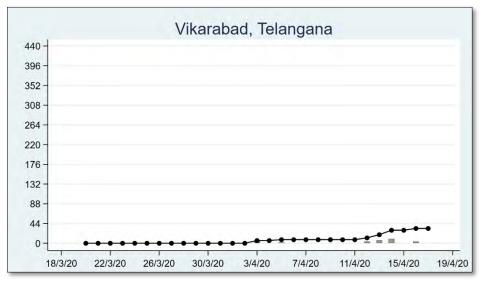

The 'chart' for each district is to be understood as follows: First, we present the total cumulated stock of 'primary cases' and 'total cases' (the red and the blue bars, respectively) in the district up to 19<sup>th</sup> March, midnight. Then, from March 20 onwards, we present the daily count of 'new cases' and 'new primary cases' (by grey and yellow bars, respectively), and the cumulated stock of total cases by the black curve.

We present the district data in sequence, according to the states that the districts belong in. For each presented state, we also present a 'state chart' and aggregates the date for <u>all</u> districts of the state, in the same format as in each of the district charts. We also identify those districts (by an orange ball) that belong in the list of 170 hot-spot districts identified by the Government of India on 15<sup>th</sup> April.

## **TELANGANA**