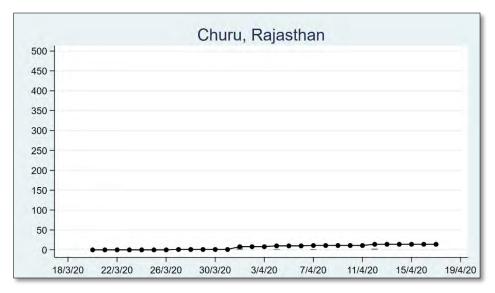

# **RAJASTHAN**

The 'chart' for each district is to be understood as follows: First, we present the total cumulated stock of 'primary cases' and 'total cases' (the red and the blue bars, respectively) in the district up to 19<sup>th</sup> March, midnight. Then, from March 20 onwards, we present the daily count of 'new cases' and 'new primary cases' (by grey and yellow bars, respectively), and the cumulated stock of total cases by the black curve.

We present the district data in sequence, according to the states that the districts belong in. For each presented state, we also present a 'state chart' and aggregates the date for <u>all</u> districts of the state, in the same format as in each of the district charts. We also identify those districts (by an orange ball) that belong in the list of 170 hot-spot districts identified by the Government of India on 15<sup>th</sup> April.