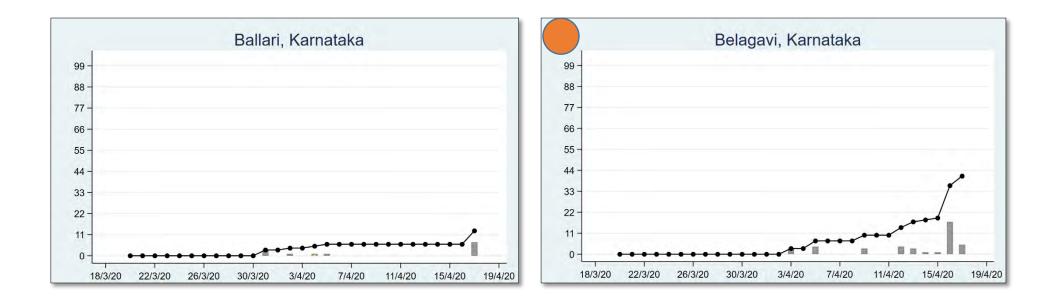

The 'chart' for each district is to be understood as follows: First, we present the total cumulated stock of 'primary cases' and 'total cases' (the red and the blue bars, respectively) in the district up to 19<sup>th</sup> March, midnight. Then, from March 20 onwards, we present the daily count of 'new cases' and 'new primary cases' (by grey and yellow bars, respectively), and the cumulated stock of total cases by the black curve.

We present the district data in sequence, according to the states that the districts belong in. For each presented state, we also present a 'state chart' and aggregates the date for <u>all</u> districts of the state, in the same format as in each of the district charts. We also identify those districts (by an orange ball) that belong in the list of 170 hot-spot districts identified by the Government of India on 15<sup>th</sup> April.