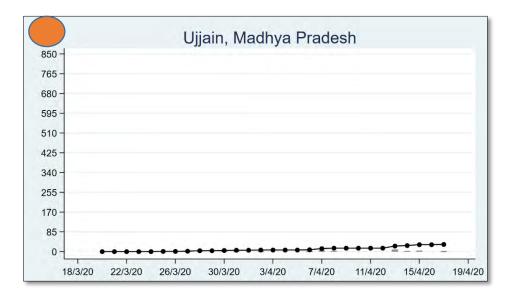

The 'chart' for each district is to be understood as follows: First, we present the total cumulated stock of 'primary cases' and 'total cases' (the red and the blue bars, respectively) in the district up to 19<sup>th</sup> March, midnight. Then, from March 20 onwards, we present the daily count of 'new cases' and 'new primary cases' (by grey and yellow bars, respectively), and the cumulated stock of total cases by the black curve.

We present the district data in sequence, according to the states that the districts belong in. For each presented state, we also present a 'state chart' and aggregates the date for <u>all</u> districts of the state, in the same format as in each of the district charts. We also identify those districts (by an orange ball) that belong in the list of 170 hot-spot districts identified by the Government of India on 15<sup>th</sup> April.

## MADHYA PRADESH