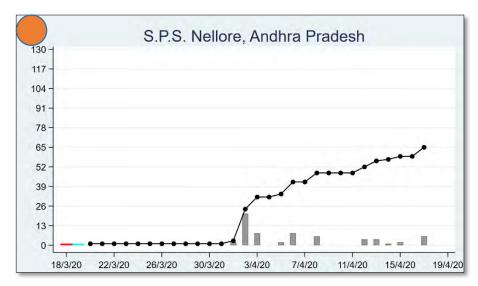

The 'chart' for each district is to be understood as follows: First, we present the total cumulated stock of 'primary cases' and 'total cases' (the red and the blue bars, respectively) in the district up to 19<sup>th</sup> March, midnight. Then, from March 20 onwards, we present the daily count of 'new cases' and 'new primary cases' (by grey and yellow bars, respectively), and the cumulated stock of total cases by the black curve.

We present the district data in sequence, according to the states that the districts belong in. For each presented state, we also present a 'state chart' and aggregates the date for <u>all</u> districts of the state, in the same format as in each of the district charts. We also identify those districts (by an orange ball) that belong in the list of 170 hot-spot districts identified by the Government of India on 15<sup>th</sup> April.

#### ANDHRA PRADESH

19/4/20

15/4/20