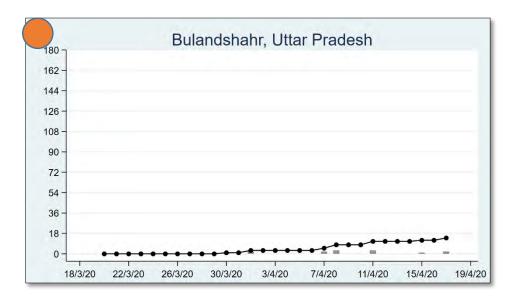

The 'chart' for each district is to be understood as follows: First, we present the total cumulated stock of 'primary cases' and 'total cases' (the red and the blue bars, respectively) in the district up to 19<sup>th</sup> March, midnight. Then, from March 20 onwards, we present the daily count of 'new cases' and 'new primary cases' (by grey and yellow bars, respectively), and the cumulated stock of total cases by the black curve.

We present the district data in sequence, according to the states that the districts belong in. For each presented state, we also present a 'state chart' and aggregates the date for <u>all</u> districts of the state, in the same format as in each of the district charts. We also identify those districts (by an orange ball) that belong in the list of 170 hot-spot districts identified by the Government of India on 15<sup>th</sup> April.

## UTTAR PRADESH