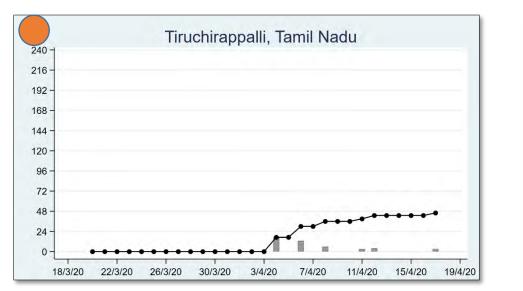

The 'chart' for each district is to be understood as follows: First, we present the total cumulated stock of 'primary cases' and 'total cases' (the red and the blue bars, respectively) in the district up to 19<sup>th</sup> March, midnight. Then, from March 20 onwards, we present the daily count of 'new cases' and 'new primary cases' (by grey and yellow bars, respectively), and the cumulated stock of total cases by the black curve.

We present the district data in sequence, according to the states that the districts belong in. For each presented state, we also present a 'state chart' and aggregates the date for <u>all</u> districts of the state, in the same format as in each of the district charts. We also identify those districts (by an orange ball) that belong in the list of 170 hot-spot districts identified by the Government of India on 15<sup>th</sup> April.

## TAMIL NADU