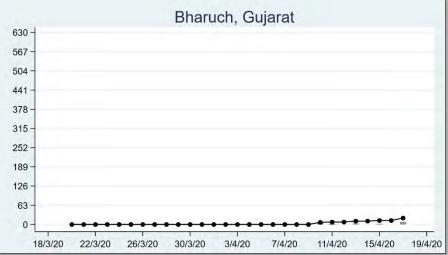

The 'chart' for each district is to be understood as follows: First, we present the total cumulated stock of 'primary cases' and 'total cases' (the red and the blue bars, respectively) in the district up to 19<sup>th</sup> March, midnight. Then, from March 20 onwards, we present the daily count of 'new cases' and 'new primary cases' (by grey and yellow bars, respectively), and the cumulated stock of total cases by the black curve.

We present the district data in sequence, according to the states that the districts belong in. For each presented state, we also present a 'state chart' and aggregates the date for <u>all</u> districts of the state, in the same format as in each of the district charts. We also identify those districts (by an orange ball) that belong in the list of 170 hot-spot districts identified by the Government of India on 15<sup>th</sup> April.

#### <u>GUJARAT</u>