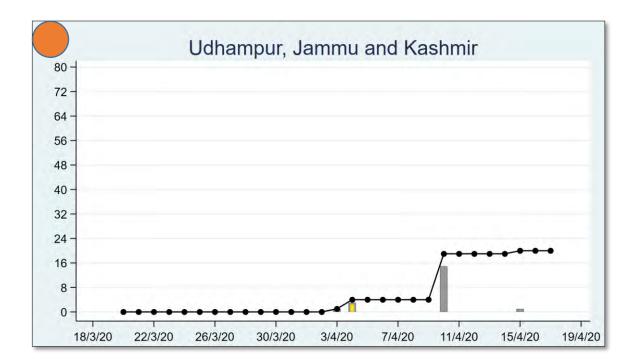

The 'chart' for each district is to be understood as follows: First, we present the total cumulated stock of 'primary cases' and 'total cases' (the red and the blue bars, respectively) in the district up to 19<sup>th</sup> March, midnight. Then, from March 20 onwards, we present the daily count of 'new cases' and 'new primary cases' (by grey and yellow bars, respectively), and the cumulated stock of total cases by the black curve.

We present the district data in sequence, according to the states that the districts belong in. For each presented state, we also present a 'state chart' and aggregates the date for <u>all</u> districts of the state, in the same format as in each of the district charts. We also identify those districts (by an orange ball) that belong in the list of 170 hot-spot districts identified by the Government of India on 15<sup>th</sup> April.

#### JAMMU & KASHMIR