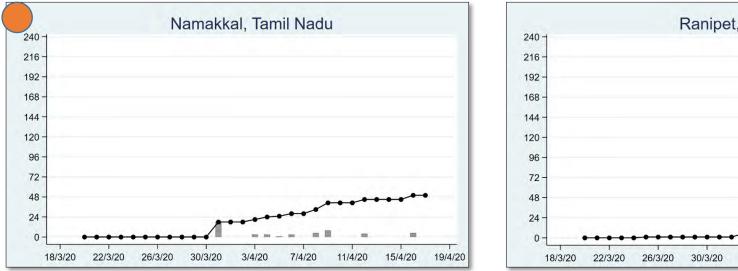

The 'chart' for each district is to be understood as follows: First, we present the total cumulated stock of 'primary cases' and 'total cases' (the red and the blue bars, respectively) in the district up to 19<sup>th</sup> March, midnight. Then, from March 20 onwards, we present the daily count of 'new cases' and 'new primary cases' (by grey and yellow bars, respectively), and the cumulated stock of total cases by the black curve.

We present the district data in sequence, according to the states that the districts belong in. For each presented state, we also present a 'state chart' and aggregates the date for <u>all</u> districts of the state, in the same format as in each of the district charts. We also identify those districts (by an orange ball) that belong in the list of 170 hot-spot districts identified by the Government of India on 15<sup>th</sup> April.

## TAMIL NADU