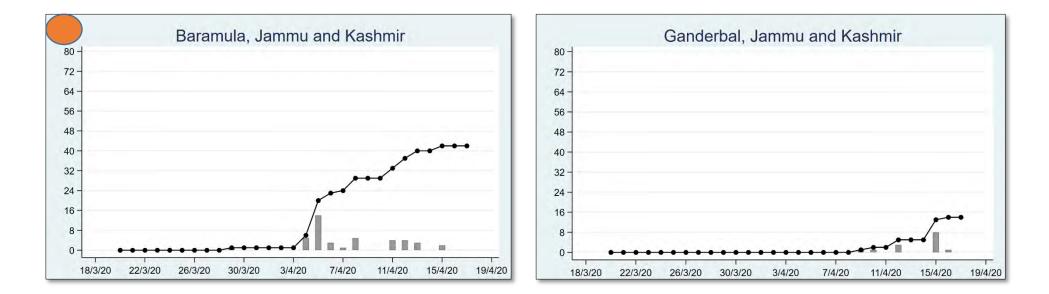

The 'chart' for each district is to be understood as follows: First, we present the total cumulated stock of 'primary cases' and 'total cases' (the red and the blue bars, respectively) in the district up to 19<sup>th</sup> March, midnight. Then, from March 20 onwards, we present the daily count of 'new cases' and 'new primary cases' (by grey and yellow bars, respectively), and the cumulated stock of total cases by the black curve.

We present the district data in sequence, according to the states that the districts belong in. For each presented state, we also present a 'state chart' and aggregates the date for <u>all</u> districts of the state, in the same format as in each of the district charts. We also identify those districts (by an orange ball) that belong in the list of 170 hot-spot districts identified by the Government of India on 15<sup>th</sup> April.

#### JAMMU & KASHMIR