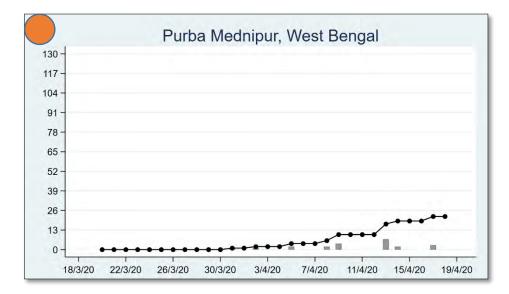

The 'chart' for each district is to be understood as follows: First, we present the total cumulated stock of 'primary cases' and 'total cases' (the red and the blue bars, respectively) in the district up to 19<sup>th</sup> March, midnight. Then, from March 20 onwards, we present the daily count of 'new cases' and 'new primary cases' (by grey and yellow bars, respectively), and the cumulated stock of total cases by the black curve.

We present the district data in sequence, according to the states that the districts belong in. For each presented state, we also present a 'state chart' and aggregates the date for <u>all</u> districts of the state, in the same format as in each of the district charts. We also identify those districts (by an orange ball) that belong in the list of 170 hot-spot districts identified by the Government of India on 15<sup>th</sup> April.