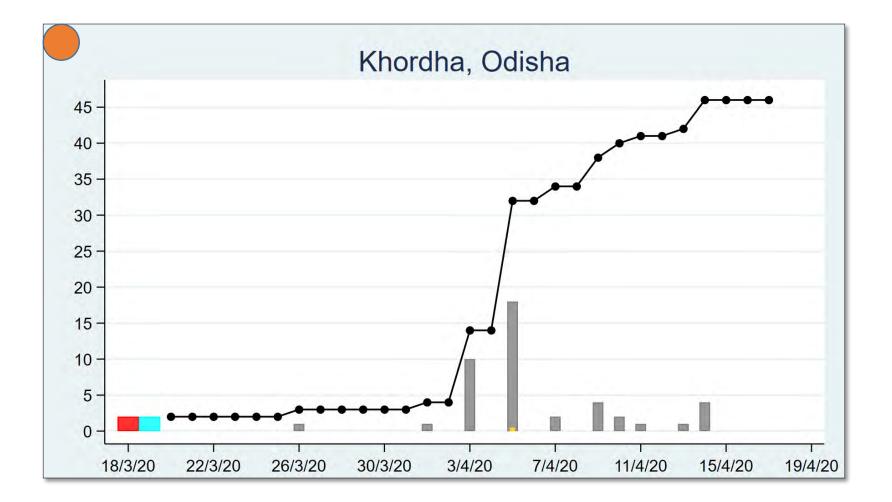

The 'chart' for each district is to be understood as follows: First, we present the total cumulated stock of 'primary cases' and 'total cases' (the red and the blue bars, respectively) in the district up to 19<sup>th</sup> March, midnight. Then, from March 20 onwards, we present the daily count of 'new cases' and 'new primary cases' (by grey and yellow bars, respectively), and the cumulated stock of total cases by the black curve.

We present the district data in sequence, according to the states that the districts belong in. For each presented state, we also present a 'state chart' and aggregates the date for <u>all</u> districts of the state, in the same format as in each of the district charts. We also identify those districts (by an orange ball) that belong in the list of 170 hot-spot districts identified by the Government of India on 15<sup>th</sup> April.

# **ODISHA**