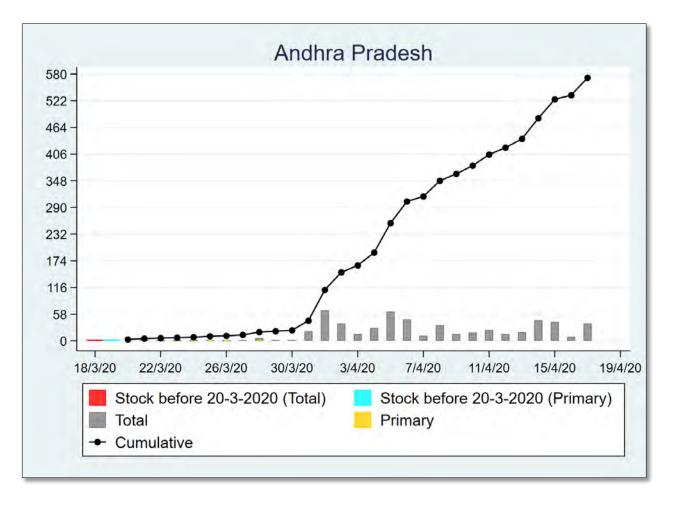

The 'chart' for each district is to be understood as follows: First, we present the total cumulated stock of 'primary cases' and 'total cases' (the red and the blue bars, respectively) in the district up to 19<sup>th</sup> March, midnight. Then, from March 20 onwards, we present the daily count of 'new cases' and 'new primary cases' (by grey and yellow bars, respectively), and the cumulated stock of total cases by the black curve.

We present the district data in sequence, according to the states that the districts belong in. For each presented state, we also present a 'state chart' and aggregates the date for <u>all</u> districts of the state, in the same format as in each of the district charts. We also identify those districts (by an orange ball) that belong in the list of 170 hot-spot districts identified by the Government of India on 15<sup>th</sup> April.

#### ANDHRA PRADESH

19/4/20

15/4/20