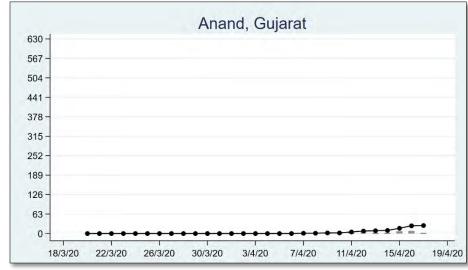

The 'chart' for each district is to be understood as follows: First, we present the total cumulated stock of 'primary cases' and 'total cases' (the red and the blue bars, respectively) in the district up to 19<sup>th</sup> March, midnight. Then, from March 20 onwards, we present the daily count of 'new cases' and 'new primary cases' (by grey and yellow bars, respectively), and the cumulated stock of total cases by the black curve.

We present the district data in sequence, according to the states that the districts belong in. For each presented state, we also present a 'state chart' and aggregates the date for <u>all</u> districts of the state, in the same format as in each of the district charts. We also identify those districts (by an orange ball) that belong in the list of 170 hot-spot districts identified by the Government of India on 15<sup>th</sup> April.

#### <u>GUJARAT</u>