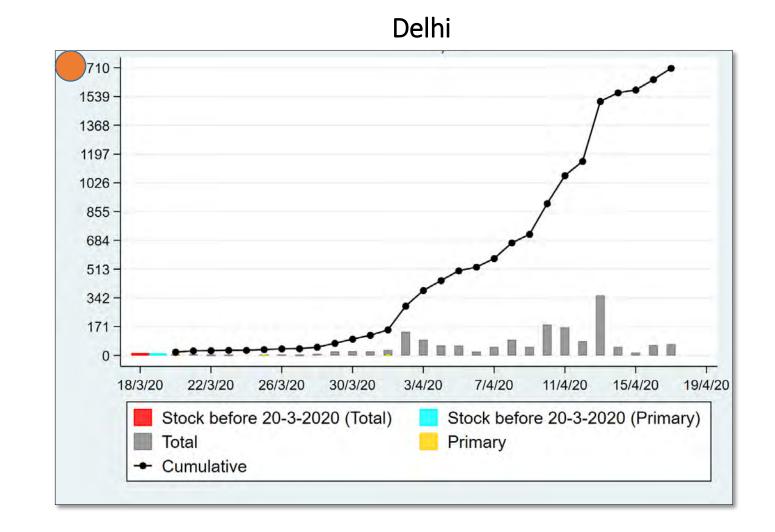

The 'chart' for each district is to be understood as follows: First, we present the total cumulated stock of 'primary cases' and 'total cases' (the red and the blue bars, respectively) in the district up to 19<sup>th</sup> March, midnight. Then, from March 20 onwards, we present the daily count of 'new cases' and 'new primary cases' (by grey and yellow bars, respectively), and the cumulated stock of total cases by the black curve.

We present the district data in sequence, according to the states that the districts belong in. For each presented state, we also present a 'state chart' and aggregates the date for <u>all</u> districts of the state, in the same format as in each of the district charts. We also identify those districts (by an orange ball) that belong in the list of 170 hot-spot districts identified by the Government of India on 15<sup>th</sup> April.