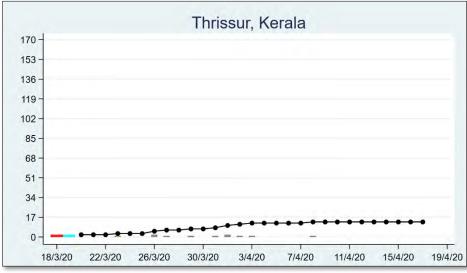

# **KERALA**

The 'chart' for each district is to be understood as follows: First, we present the total cumulated stock of 'primary cases' and 'total cases' (the red and the blue bars, respectively) in the district up to 19<sup>th</sup> March, midnight. Then, from March 20 onwards, we present the daily count of 'new cases' and 'new primary cases' (by grey and yellow bars, respectively), and the cumulated stock of total cases by the black curve.

We present the district data in sequence, according to the states that the districts belong in. For each presented state, we also present a 'state chart' and aggregates the date for <u>all</u> districts of the state, in the same format as in each of the district charts. We also identify those districts (by an orange ball) that belong in the list of 170 hot-spot districts identified by the Government of India on 15<sup>th</sup> April.