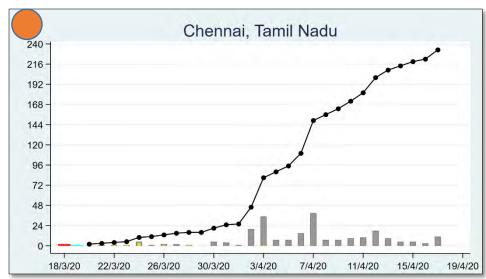

The 'chart' for each district is to be understood as follows: First, we present the total cumulated stock of 'primary cases' and 'total cases' (the red and the blue bars, respectively) in the district up to 19<sup>th</sup> March, midnight. Then, from March 20 onwards, we present the daily count of 'new cases' and 'new primary cases' (by grey and yellow bars, respectively), and the cumulated stock of total cases by the black curve.

We present the district data in sequence, according to the states that the districts belong in. For each presented state, we also present a 'state chart' and aggregates the date for <u>all</u> districts of the state, in the same format as in each of the district charts. We also identify those districts (by an orange ball) that belong in the list of 170 hot-spot districts identified by the Government of India on 15<sup>th</sup> April.

## TAMIL NADU