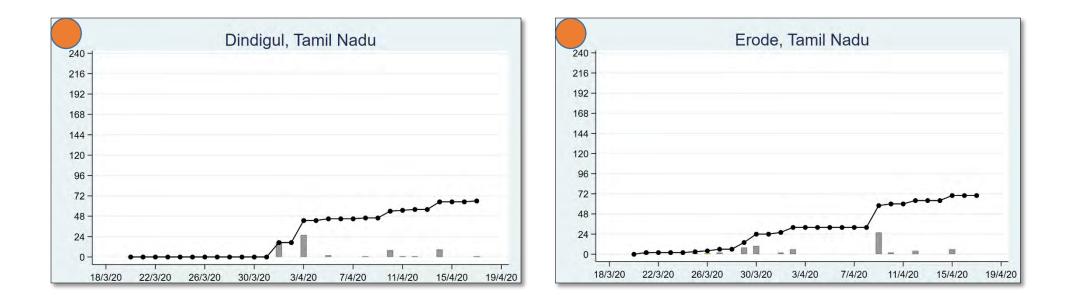

## TAMIL NADU

The 'chart' for each district is to be understood as follows: First, we present the total cumulated stock of 'primary cases' and 'total cases' (the red and the blue bars, respectively) in the district up to 19<sup>th</sup> March, midnight. Then, from March 20 onwards, we present the daily count of 'new cases' and 'new primary cases' (by grey and yellow bars, respectively), and the cumulated stock of total cases by the black curve.

We present the district data in sequence, according to the states that the districts belong in. For each presented state, we also present a 'state chart' and aggregates the date for <u>all</u> districts of the state, in the same format as in each of the district charts. We also identify those districts (by an orange ball) that belong in the list of 170 hot-spot districts identified by the Government of India on 15<sup>th</sup> April.