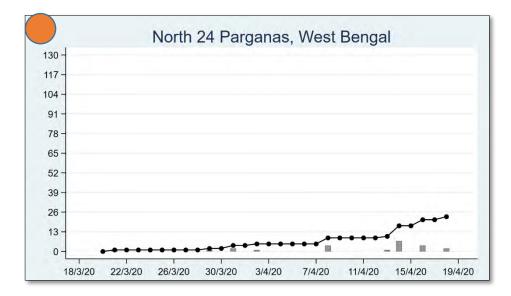

The 'chart' for each district is to be understood as follows: First, we present the total cumulated stock of 'primary cases' and 'total cases' (the red and the blue bars, respectively) in the district up to 19<sup>th</sup> March, midnight. Then, from March 20 onwards, we present the daily count of 'new cases' and 'new primary cases' (by grey and yellow bars, respectively), and the cumulated stock of total cases by the black curve.

We present the district data in sequence, according to the states that the districts belong in. For each presented state, we also present a 'state chart' and aggregates the date for <u>all</u> districts of the state, in the same format as in each of the district charts. We also identify those districts (by an orange ball) that belong in the list of 170 hot-spot districts identified by the Government of India on 15<sup>th</sup> April.