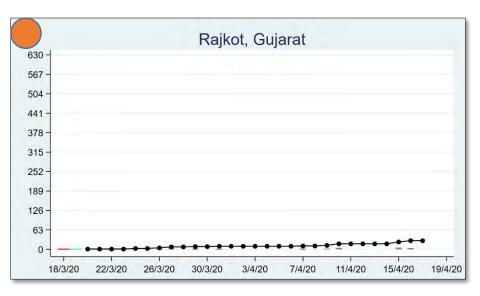

The 'chart' for each district is to be understood as follows: First, we present the total cumulated stock of 'primary cases' and 'total cases' (the red and the blue bars, respectively) in the district up to 19<sup>th</sup> March, midnight. Then, from March 20 onwards, we present the daily count of 'new cases' and 'new primary cases' (by grey and yellow bars, respectively), and the cumulated stock of total cases by the black curve.

We present the district data in sequence, according to the states that the districts belong in. For each presented state, we also present a 'state chart' and aggregates the date for <u>all</u> districts of the state, in the same format as in each of the district charts. We also identify those districts (by an orange ball) that belong in the list of 170 hot-spot districts identified by the Government of India on 15<sup>th</sup> April.

#### <u>GUJARAT</u>