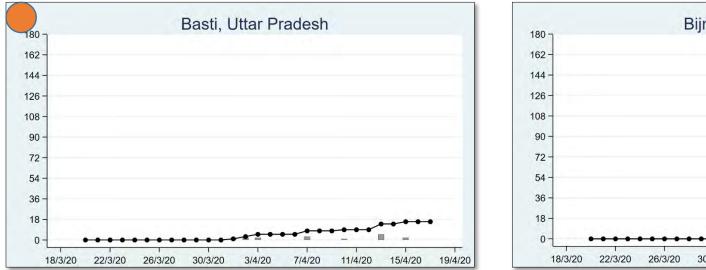

The 'chart' for each district is to be understood as follows: First, we present the total cumulated stock of 'primary cases' and 'total cases' (the red and the blue bars, respectively) in the district up to 19<sup>th</sup> March, midnight. Then, from March 20 onwards, we present the daily count of 'new cases' and 'new primary cases' (by grey and yellow bars, respectively), and the cumulated stock of total cases by the black curve.

We present the district data in sequence, according to the states that the districts belong in. For each presented state, we also present a 'state chart' and aggregates the date for <u>all</u> districts of the state, in the same format as in each of the district charts. We also identify those districts (by an orange ball) that belong in the list of 170 hot-spot districts identified by the Government of India on 15<sup>th</sup> April.

## UTTAR PRADESH