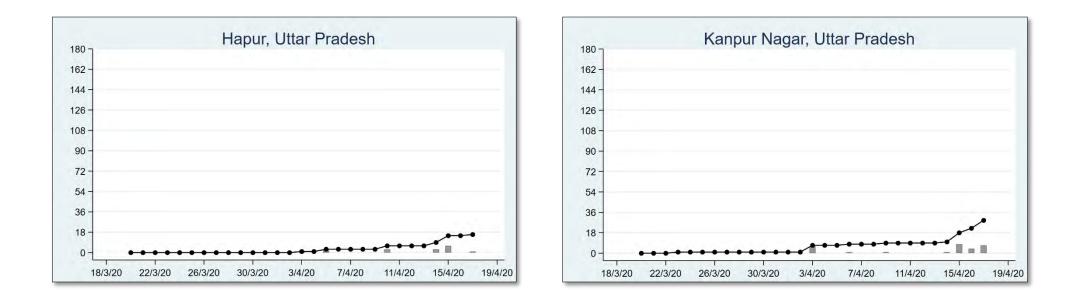

## UTTAR PRADESH

The 'chart' for each district is to be understood as follows: First, we present the total cumulated stock of 'primary cases' and 'total cases' (the red and the blue bars, respectively) in the district up to 19<sup>th</sup> March, midnight. Then, from March 20 onwards, we present the daily count of 'new cases' and 'new primary cases' (by grey and yellow bars, respectively), and the cumulated stock of total cases by the black curve.

We present the district data in sequence, according to the states that the districts belong in. For each presented state, we also present a 'state chart' and aggregates the date for <u>all</u> districts of the state, in the same format as in each of the district charts. We also identify those districts (by an orange ball) that belong in the list of 170 hot-spot districts identified by the Government of India on 15<sup>th</sup> April.