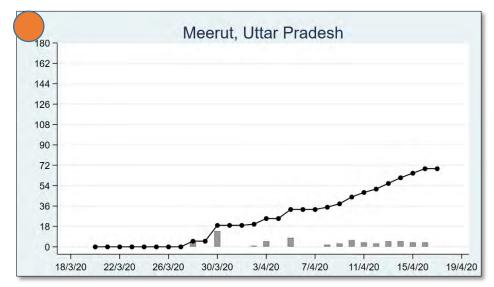

The 'chart' for each district is to be understood as follows: First, we present the total cumulated stock of 'primary cases' and 'total cases' (the red and the blue bars, respectively) in the district up to 19<sup>th</sup> March, midnight. Then, from March 20 onwards, we present the daily count of 'new cases' and 'new primary cases' (by grey and yellow bars, respectively), and the cumulated stock of total cases by the black curve.

We present the district data in sequence, according to the states that the districts belong in. For each presented state, we also present a 'state chart' and aggregates the date for <u>all</u> districts of the state, in the same format as in each of the district charts. We also identify those districts (by an orange ball) that belong in the list of 170 hot-spot districts identified by the Government of India on 15<sup>th</sup> April.

## UTTAR PRADESH