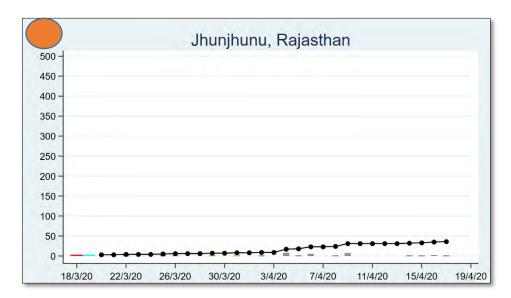

# **RAJASTHAN**

The 'chart' for each district is to be understood as follows: First, we present the total cumulated stock of 'primary cases' and 'total cases' (the red and the blue bars, respectively) in the district up to 19<sup>th</sup> March, midnight. Then, from March 20 onwards, we present the daily count of 'new cases' and 'new primary cases' (by grey and yellow bars, respectively), and the cumulated stock of total cases by the black curve.

We present the district data in sequence, according to the states that the districts belong in. For each presented state, we also present a 'state chart' and aggregates the date for <u>all</u> districts of the state, in the same format as in each of the district charts. We also identify those districts (by an orange ball) that belong in the list of 170 hot-spot districts identified by the Government of India on 15<sup>th</sup> April.