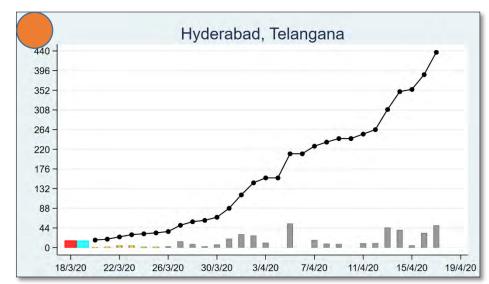

The 'chart' for each district is to be understood as follows: First, we present the total cumulated stock of 'primary cases' and 'total cases' (the red and the blue bars, respectively) in the district up to 19<sup>th</sup> March, midnight. Then, from March 20 onwards, we present the daily count of 'new cases' and 'new primary cases' (by grey and yellow bars, respectively), and the cumulated stock of total cases by the black curve.

We present the district data in sequence, according to the states that the districts belong in. For each presented state, we also present a 'state chart' and aggregates the date for <u>all</u> districts of the state, in the same format as in each of the district charts. We also identify those districts (by an orange ball) that belong in the list of 170 hot-spot districts identified by the Government of India on 15<sup>th</sup> April.

## **TELANGANA**