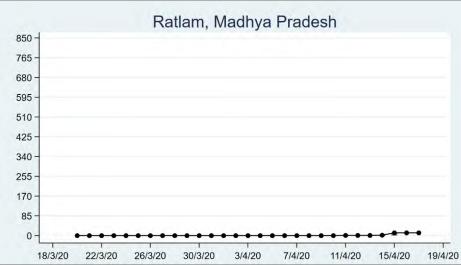

The 'chart' for each district is to be understood as follows: First, we present the total cumulated stock of 'primary cases' and 'total cases' (the red and the blue bars, respectively) in the district up to 19<sup>th</sup> March, midnight. Then, from March 20 onwards, we present the daily count of 'new cases' and 'new primary cases' (by grey and yellow bars, respectively), and the cumulated stock of total cases by the black curve.

We present the district data in sequence, according to the states that the districts belong in. For each presented state, we also present a 'state chart' and aggregates the date for <u>all</u> districts of the state, in the same format as in each of the district charts. We also identify those districts (by an orange ball) that belong in the list of 170 hot-spot districts identified by the Government of India on 15<sup>th</sup> April.

## MADHYA PRADESH