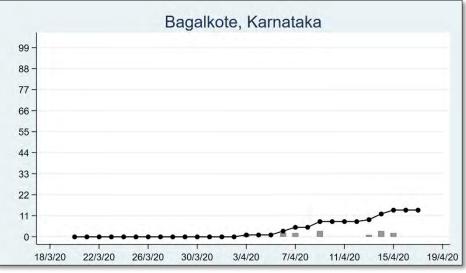

The 'chart' for each district is to be understood as follows: First, we present the total cumulated stock of 'primary cases' and 'total cases' (the red and the blue bars, respectively) in the district up to 19<sup>th</sup> March, midnight. Then, from March 20 onwards, we present the daily count of 'new cases' and 'new primary cases' (by grey and yellow bars, respectively), and the cumulated stock of total cases by the black curve.

We present the district data in sequence, according to the states that the districts belong in. For each presented state, we also present a 'state chart' and aggregates the date for <u>all</u> districts of the state, in the same format as in each of the district charts. We also identify those districts (by an orange ball) that belong in the list of 170 hot-spot districts identified by the Government of India on 15<sup>th</sup> April.

#### **KARNATAKA**