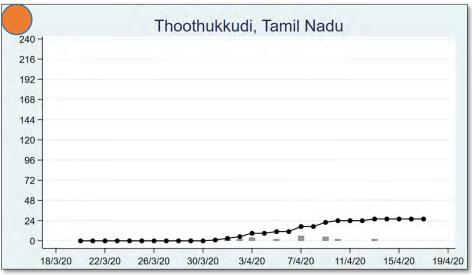

The 'chart' for each district is to be understood as follows: First, we present the total cumulated stock of 'primary cases' and 'total cases' (the red and the blue bars, respectively) in the district up to 19<sup>th</sup> March, midnight. Then, from March 20 onwards, we present the daily count of 'new cases' and 'new primary cases' (by grey and yellow bars, respectively), and the cumulated stock of total cases by the black curve.

We present the district data in sequence, according to the states that the districts belong in. For each presented state, we also present a 'state chart' and aggregates the date for <u>all</u> districts of the state, in the same format as in each of the district charts. We also identify those districts (by an orange ball) that belong in the list of 170 hot-spot districts identified by the Government of India on 15<sup>th</sup> April.

## TAMIL NADU