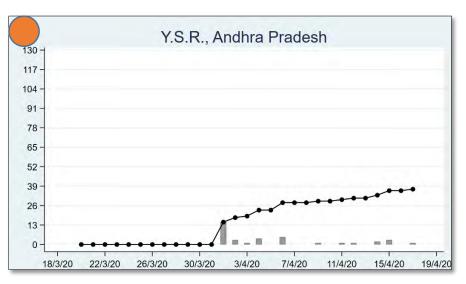

The 'chart' for each district is to be understood as follows: First, we present the total cumulated stock of 'primary cases' and 'total cases' (the red and the blue bars, respectively) in the district up to 19<sup>th</sup> March, midnight. Then, from March 20 onwards, we present the daily count of 'new cases' and 'new primary cases' (by grey and yellow bars, respectively), and the cumulated stock of total cases by the black curve.

We present the district data in sequence, according to the states that the districts belong in. For each presented state, we also present a 'state chart' and aggregates the date for <u>all</u> districts of the state, in the same format as in each of the district charts. We also identify those districts (by an orange ball) that belong in the list of 170 hot-spot districts identified by the Government of India on 15<sup>th</sup> April.

#### ANDHRA PRADESH

19/4/20

15/4/20