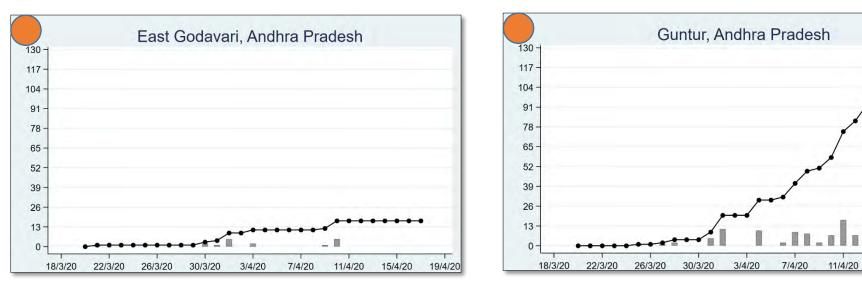

The 'chart' for each district is to be understood as follows: First, we present the total cumulated stock of 'primary cases' and 'total cases' (the red and the blue bars, respectively) in the district up to 19<sup>th</sup> March, midnight. Then, from March 20 onwards, we present the daily count of 'new cases' and 'new primary cases' (by grey and yellow bars, respectively), and the cumulated stock of total cases by the black curve.

We present the district data in sequence, according to the states that the districts belong in. For each presented state, we also present a 'state chart' and aggregates the date for <u>all</u> districts of the state, in the same format as in each of the district charts. We also identify those districts (by an orange ball) that belong in the list of 170 hot-spot districts identified by the Government of India on 15<sup>th</sup> April.

#### ANDHRA PRADESH

19/4/20

15/4/20