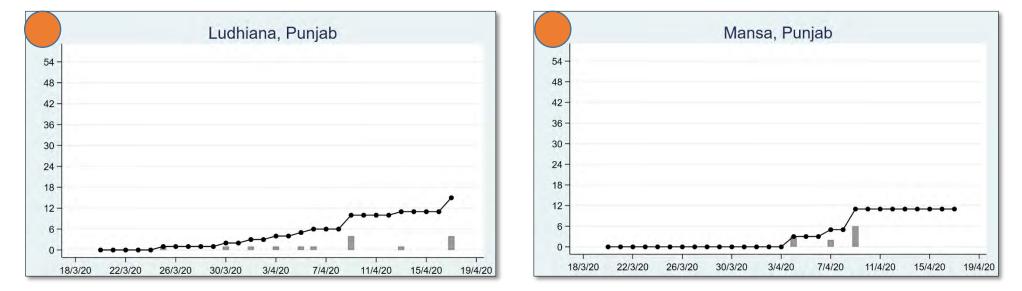

The 'chart' for each district is to be understood as follows: First, we present the total cumulated stock of 'primary cases' and 'total cases' (the red and the blue bars, respectively) in the district up to 19<sup>th</sup> March, midnight. Then, from March 20 onwards, we present the daily count of 'new cases' and 'new primary cases' (by grey and yellow bars, respectively), and the cumulated stock of total cases by the black curve.

We present the district data in sequence, according to the states that the districts belong in. For each presented state, we also present a 'state chart' and aggregates the date for <u>all</u> districts of the state, in the same format as in each of the district charts. We also identify those districts (by an orange ball) that belong in the list of 170 hot-spot districts identified by the Government of India on 15<sup>th</sup> April.

# **PUNJAB**