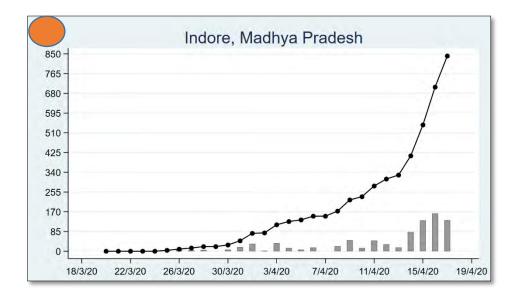

The 'chart' for each district is to be understood as follows: First, we present the total cumulated stock of 'primary cases' and 'total cases' (the red and the blue bars, respectively) in the district up to 19<sup>th</sup> March, midnight. Then, from March 20 onwards, we present the daily count of 'new cases' and 'new primary cases' (by grey and yellow bars, respectively), and the cumulated stock of total cases by the black curve.

We present the district data in sequence, according to the states that the districts belong in. For each presented state, we also present a 'state chart' and aggregates the date for <u>all</u> districts of the state, in the same format as in each of the district charts. We also identify those districts (by an orange ball) that belong in the list of 170 hot-spot districts identified by the Government of India on 15<sup>th</sup> April.

## MADHYA PRADESH