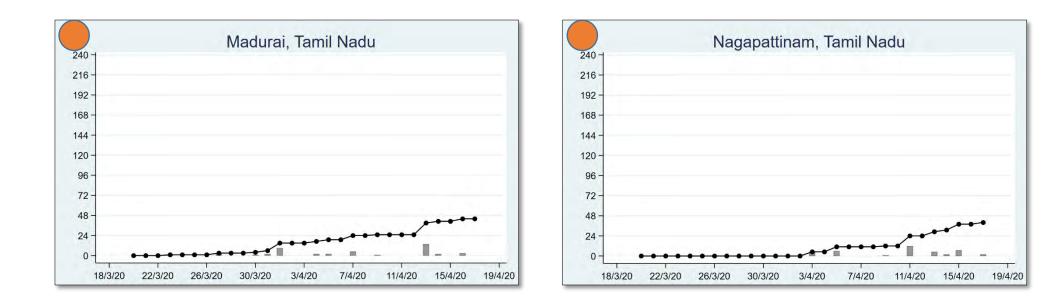

## TAMIL NADU

The 'chart' for each district is to be understood as follows: First, we present the total cumulated stock of 'primary cases' and 'total cases' (the red and the blue bars, respectively) in the district up to 19<sup>th</sup> March, midnight. Then, from March 20 onwards, we present the daily count of 'new cases' and 'new primary cases' (by grey and yellow bars, respectively), and the cumulated stock of total cases by the black curve.

We present the district data in sequence, according to the states that the districts belong in. For each presented state, we also present a 'state chart' and aggregates the date for <u>all</u> districts of the state, in the same format as in each of the district charts. We also identify those districts (by an orange ball) that belong in the list of 170 hot-spot districts identified by the Government of India on 15<sup>th</sup> April.