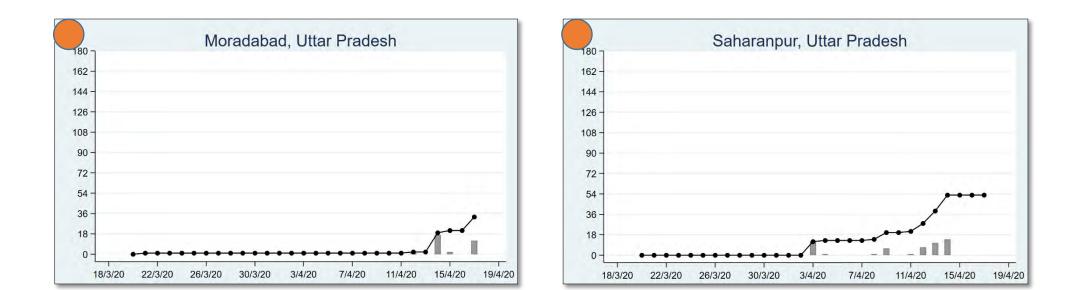

The 'chart' for each district is to be understood as follows: First, we present the total cumulated stock of 'primary cases' and 'total cases' (the red and the blue bars, respectively) in the district up to 19<sup>th</sup> March, midnight. Then, from March 20 onwards, we present the daily count of 'new cases' and 'new primary cases' (by grey and yellow bars, respectively), and the cumulated stock of total cases by the black curve.

We present the district data in sequence, according to the states that the districts belong in. For each presented state, we also present a 'state chart' and aggregates the date for <u>all</u> districts of the state, in the same format as in each of the district charts. We also identify those districts (by an orange ball) that belong in the list of 170 hot-spot districts identified by the Government of India on 15<sup>th</sup> April.

## UTTAR PRADESH