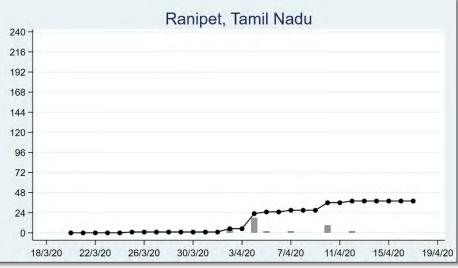

The 'chart' for each district is to be understood as follows: First, we present the total cumulated stock of 'primary cases' and 'total cases' (the red and the blue bars, respectively) in the district up to 19<sup>th</sup> March, midnight. Then, from March 20 onwards, we present the daily count of 'new cases' and 'new primary cases' (by grey and yellow bars, respectively), and the cumulated stock of total cases by the black curve.

We present the district data in sequence, according to the states that the districts belong in. For each presented state, we also present a 'state chart' and aggregates the date for <u>all</u> districts of the state, in the same format as in each of the district charts. We also identify those districts (by an orange ball) that belong in the list of 170 hot-spot districts identified by the Government of India on 15<sup>th</sup> April.

## TAMIL NADU