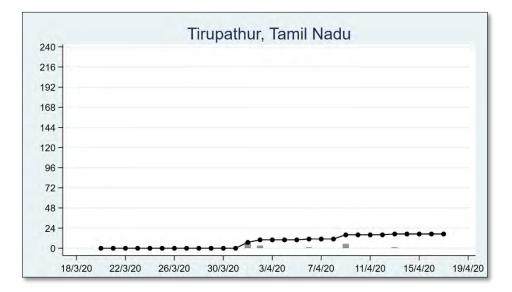

## TAMIL NADU

The 'chart' for each district is to be understood as follows: First, we present the total cumulated stock of 'primary cases' and 'total cases' (the red and the blue bars, respectively) in the district up to 19<sup>th</sup> March, midnight. Then, from March 20 onwards, we present the daily count of 'new cases' and 'new primary cases' (by grey and yellow bars, respectively), and the cumulated stock of total cases by the black curve.

We present the district data in sequence, according to the states that the districts belong in. For each presented state, we also present a 'state chart' and aggregates the date for <u>all</u> districts of the state, in the same format as in each of the district charts. We also identify those districts (by an orange ball) that belong in the list of 170 hot-spot districts identified by the Government of India on 15<sup>th</sup> April.