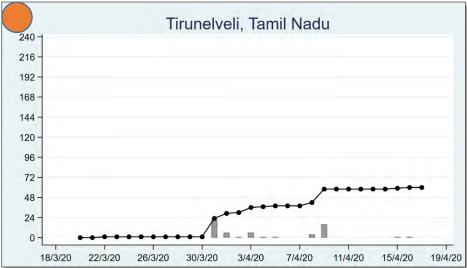

## TAMIL NADU

The 'chart' for each district is to be understood as follows: First, we present the total cumulated stock of 'primary cases' and 'total cases' (the red and the blue bars, respectively) in the district up to 19<sup>th</sup> March, midnight. Then, from March 20 onwards, we present the daily count of 'new cases' and 'new primary cases' (by grey and yellow bars, respectively), and the cumulated stock of total cases by the black curve.

We present the district data in sequence, according to the states that the districts belong in. For each presented state, we also present a 'state chart' and aggregates the date for <u>all</u> districts of the state, in the same format as in each of the district charts. We also identify those districts (by an orange ball) that belong in the list of 170 hot-spot districts identified by the Government of India on 15<sup>th</sup> April.