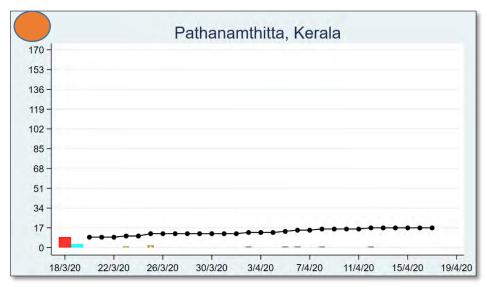

# **KERALA**

The 'chart' for each district is to be understood as follows: First, we present the total cumulated stock of 'primary cases' and 'total cases' (the red and the blue bars, respectively) in the district up to 19<sup>th</sup> March, midnight. Then, from March 20 onwards, we present the daily count of 'new cases' and 'new primary cases' (by grey and yellow bars, respectively), and the cumulated stock of total cases by the black curve.

We present the district data in sequence, according to the states that the districts belong in. For each presented state, we also present a 'state chart' and aggregates the date for <u>all</u> districts of the state, in the same format as in each of the district charts. We also identify those districts (by an orange ball) that belong in the list of 170 hot-spot districts identified by the Government of India on 15<sup>th</sup> April.