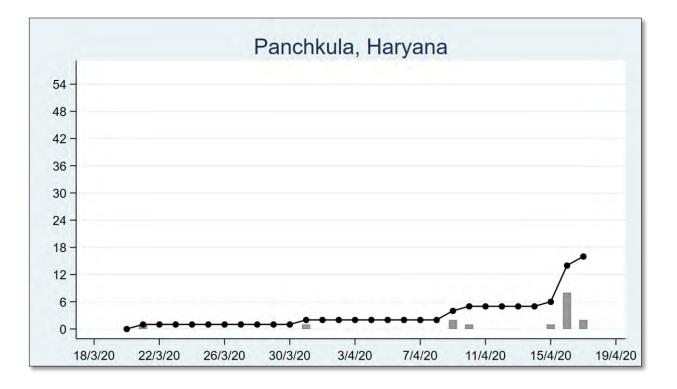

The 'chart' for each district is to be understood as follows: First, we present the total cumulated stock of 'primary cases' and 'total cases' (the red and the blue bars, respectively) in the district up to 19<sup>th</sup> March, midnight. Then, from March 20 onwards, we present the daily count of 'new cases' and 'new primary cases' (by grey and yellow bars, respectively), and the cumulated stock of total cases by the black curve.

We present the district data in sequence, according to the states that the districts belong in. For each presented state, we also present a 'state chart' and aggregates the date for <u>all</u> districts of the state, in the same format as in each of the district charts. We also identify those districts (by an orange ball) that belong in the list of 170 hot-spot districts identified by the Government of India on 15<sup>th</sup> April.

#### <u>HARYANA</u>