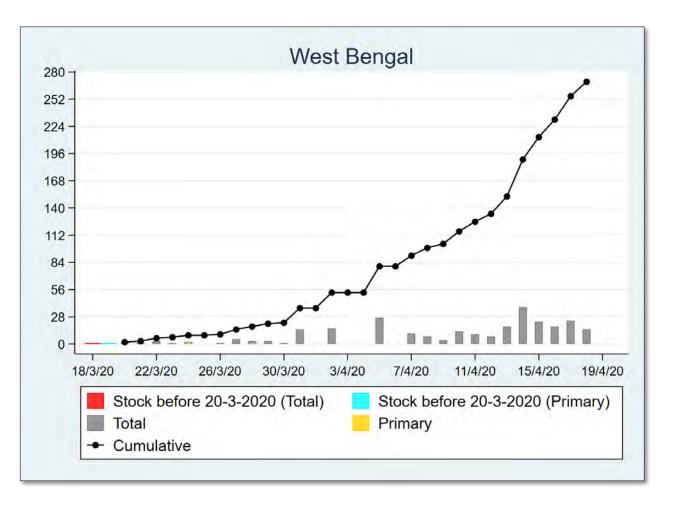

## WEST BENGAL

The 'chart' for each district is to be understood as follows: First, we present the total cumulated stock of 'primary cases' and 'total cases' (the red and the blue bars, respectively) in the district up to 19<sup>th</sup> March, midnight. Then, from March 20 onwards, we present the daily count of 'new cases' and 'new primary cases' (by grey and yellow bars, respectively), and the cumulated stock of total cases by the black curve.

We present the district data in sequence, according to the states that the districts belong in. For each presented state, we also present a 'state chart' and aggregates the date for <u>all</u> districts of the state, in the same format as in each of the district charts. We also identify those districts (by an orange ball) that belong in the list of 170 hot-spot districts identified by the Government of India on 15<sup>th</sup> April.