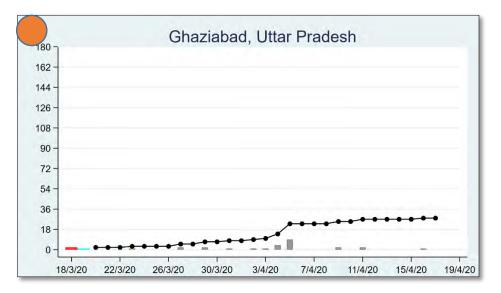

## UTTAR PRADESH

The 'chart' for each district is to be understood as follows: First, we present the total cumulated stock of 'primary cases' and 'total cases' (the red and the blue bars, respectively) in the district up to 19<sup>th</sup> March, midnight. Then, from March 20 onwards, we present the daily count of 'new cases' and 'new primary cases' (by grey and yellow bars, respectively), and the cumulated stock of total cases by the black curve.

We present the district data in sequence, according to the states that the districts belong in. For each presented state, we also present a 'state chart' and aggregates the date for <u>all</u> districts of the state, in the same format as in each of the district charts. We also identify those districts (by an orange ball) that belong in the list of 170 hot-spot districts identified by the Government of India on 15<sup>th</sup> April.