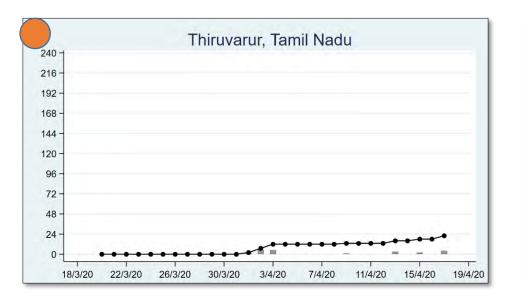

The 'chart' for each district is to be understood as follows: First, we present the total cumulated stock of 'primary cases' and 'total cases' (the red and the blue bars, respectively) in the district up to 19<sup>th</sup> March, midnight. Then, from March 20 onwards, we present the daily count of 'new cases' and 'new primary cases' (by grey and yellow bars, respectively), and the cumulated stock of total cases by the black curve.

We present the district data in sequence, according to the states that the districts belong in. For each presented state, we also present a 'state chart' and aggregates the date for <u>all</u> districts of the state, in the same format as in each of the district charts. We also identify those districts (by an orange ball) that belong in the list of 170 hot-spot districts identified by the Government of India on 15<sup>th</sup> April.

## TAMIL NADU