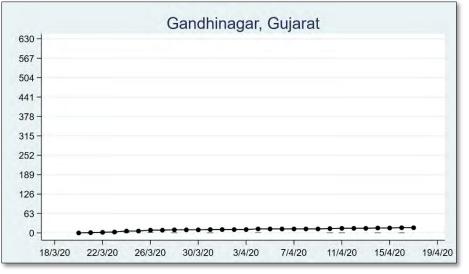

The 'chart' for each district is to be understood as follows: First, we present the total cumulated stock of 'primary cases' and 'total cases' (the red and the blue bars, respectively) in the district up to 19<sup>th</sup> March, midnight. Then, from March 20 onwards, we present the daily count of 'new cases' and 'new primary cases' (by grey and yellow bars, respectively), and the cumulated stock of total cases by the black curve.

We present the district data in sequence, according to the states that the districts belong in. For each presented state, we also present a 'state chart' and aggregates the date for <u>all</u> districts of the state, in the same format as in each of the district charts. We also identify those districts (by an orange ball) that belong in the list of 170 hot-spot districts identified by the Government of India on 15<sup>th</sup> April.

#### <u>GUJARAT</u>