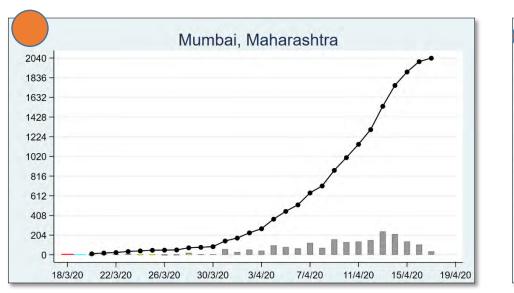

The 'chart' for each district is to be understood as follows: First, we present the total cumulated stock of 'primary cases' and 'total cases' (the red and the blue bars, respectively) in the district up to 19<sup>th</sup> March, midnight. Then, from March 20 onwards, we present the daily count of 'new cases' and 'new primary cases' (by grey and yellow bars, respectively), and the cumulated stock of total cases by the black curve.

We present the district data in sequence, according to the states that the districts belong in. For each presented state, we also present a 'state chart' and aggregates the date for <u>all</u> districts of the state, in the same format as in each of the district charts. We also identify those districts (by an orange ball) that belong in the list of 170 hot-spot districts identified by the Government of India on 15<sup>th</sup> April.

### **MAHARASHTRA**