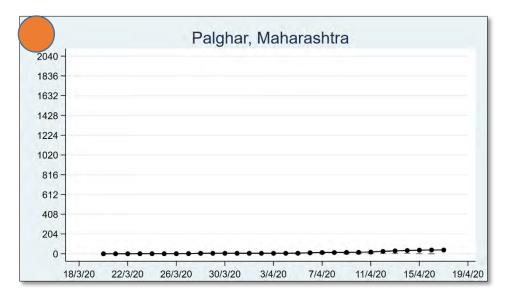

The 'chart' for each district is to be understood as follows: First, we present the total cumulated stock of 'primary cases' and 'total cases' (the red and the blue bars, respectively) in the district up to 19<sup>th</sup> March, midnight. Then, from March 20 onwards, we present the daily count of 'new cases' and 'new primary cases' (by grey and yellow bars, respectively), and the cumulated stock of total cases by the black curve.

We present the district data in sequence, according to the states that the districts belong in. For each presented state, we also present a 'state chart' and aggregates the date for <u>all</u> districts of the state, in the same format as in each of the district charts. We also identify those districts (by an orange ball) that belong in the list of 170 hot-spot districts identified by the Government of India on 15<sup>th</sup> April.

### **MAHARASHTRA**