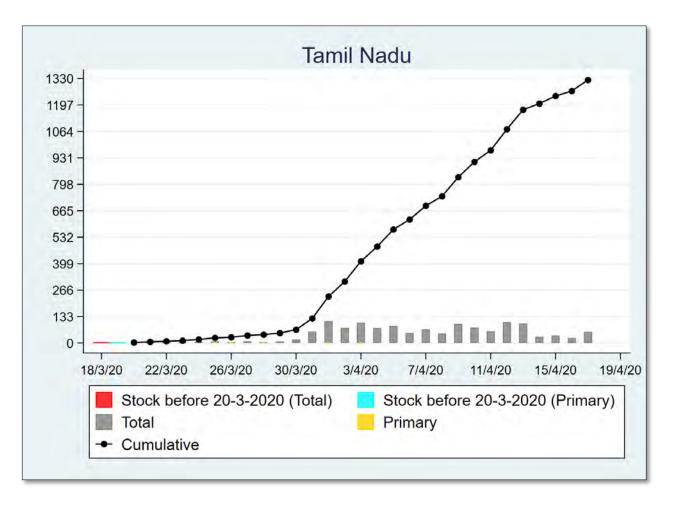

The 'chart' for each district is to be understood as follows: First, we present the total cumulated stock of 'primary cases' and 'total cases' (the red and the blue bars, respectively) in the district up to 19<sup>th</sup> March, midnight. Then, from March 20 onwards, we present the daily count of 'new cases' and 'new primary cases' (by grey and yellow bars, respectively), and the cumulated stock of total cases by the black curve.

We present the district data in sequence, according to the states that the districts belong in. For each presented state, we also present a 'state chart' and aggregates the date for <u>all</u> districts of the state, in the same format as in each of the district charts. We also identify those districts (by an orange ball) that belong in the list of 170 hot-spot districts identified by the Government of India on 15<sup>th</sup> April.

## TAMIL NADU