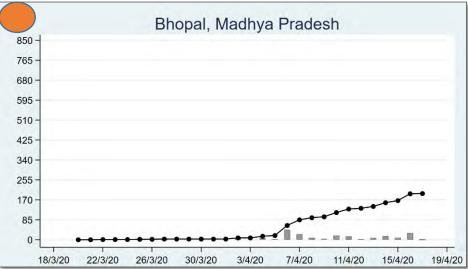

The 'chart' for each district is to be understood as follows: First, we present the total cumulated stock of 'primary cases' and 'total cases' (the red and the blue bars, respectively) in the district up to 19<sup>th</sup> March, midnight. Then, from March 20 onwards, we present the daily count of 'new cases' and 'new primary cases' (by grey and yellow bars, respectively), and the cumulated stock of total cases by the black curve.

We present the district data in sequence, according to the states that the districts belong in. For each presented state, we also present a 'state chart' and aggregates the date for <u>all</u> districts of the state, in the same format as in each of the district charts. We also identify those districts (by an orange ball) that belong in the list of 170 hot-spot districts identified by the Government of India on 15<sup>th</sup> April.

## MADHYA PRADESH