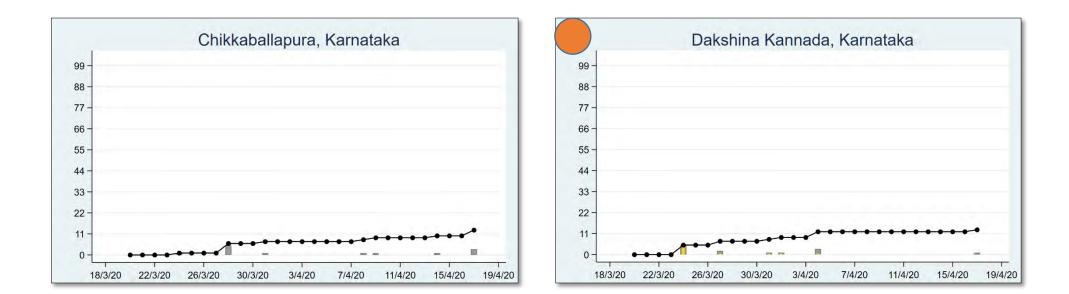

The 'chart' for each district is to be understood as follows: First, we present the total cumulated stock of 'primary cases' and 'total cases' (the red and the blue bars, respectively) in the district up to 19<sup>th</sup> March, midnight. Then, from March 20 onwards, we present the daily count of 'new cases' and 'new primary cases' (by grey and yellow bars, respectively), and the cumulated stock of total cases by the black curve.

We present the district data in sequence, according to the states that the districts belong in. For each presented state, we also present a 'state chart' and aggregates the date for <u>all</u> districts of the state, in the same format as in each of the district charts. We also identify those districts (by an orange ball) that belong in the list of 170 hot-spot districts identified by the Government of India on 15<sup>th</sup> April.