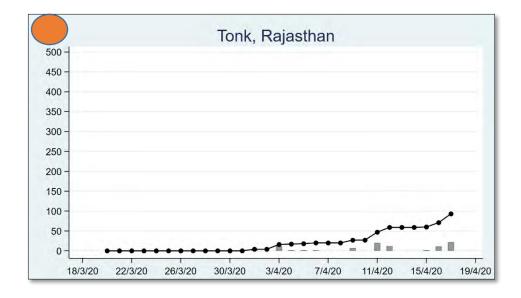

The 'chart' for each district is to be understood as follows: First, we present the total cumulated stock of 'primary cases' and 'total cases' (the red and the blue bars, respectively) in the district up to 19<sup>th</sup> March, midnight. Then, from March 20 onwards, we present the daily count of 'new cases' and 'new primary cases' (by grey and yellow bars, respectively), and the cumulated stock of total cases by the black curve.

We present the district data in sequence, according to the states that the districts belong in. For each presented state, we also present a 'state chart' and aggregates the date for <u>all</u> districts of the state, in the same format as in each of the district charts. We also identify those districts (by an orange ball) that belong in the list of 170 hot-spot districts identified by the Government of India on 15<sup>th</sup> April.

# **RAJASTHAN**