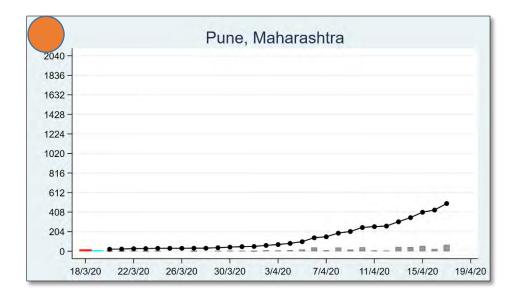

The 'chart' for each district is to be understood as follows: First, we present the total cumulated stock of 'primary cases' and 'total cases' (the red and the blue bars, respectively) in the district up to 19<sup>th</sup> March, midnight. Then, from March 20 onwards, we present the daily count of 'new cases' and 'new primary cases' (by grey and yellow bars, respectively), and the cumulated stock of total cases by the black curve.

We present the district data in sequence, according to the states that the districts belong in. For each presented state, we also present a 'state chart' and aggregates the date for <u>all</u> districts of the state, in the same format as in each of the district charts. We also identify those districts (by an orange ball) that belong in the list of 170 hot-spot districts identified by the Government of India on 15<sup>th</sup> April.

### **MAHARASHTRA**