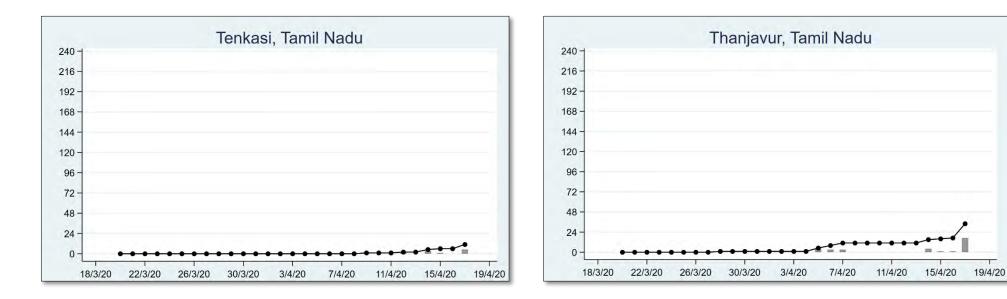

The 'chart' for each district is to be understood as follows: First, we present the total cumulated stock of 'primary cases' and 'total cases' (the red and the blue bars, respectively) in the district up to 19<sup>th</sup> March, midnight. Then, from March 20 onwards, we present the daily count of 'new cases' and 'new primary cases' (by grey and yellow bars, respectively), and the cumulated stock of total cases by the black curve.

We present the district data in sequence, according to the states that the districts belong in. For each presented state, we also present a 'state chart' and aggregates the date for <u>all</u> districts of the state, in the same format as in each of the district charts. We also identify those districts (by an orange ball) that belong in the list of 170 hot-spot districts identified by the Government of India on 15<sup>th</sup> April.

## TAMIL NADU