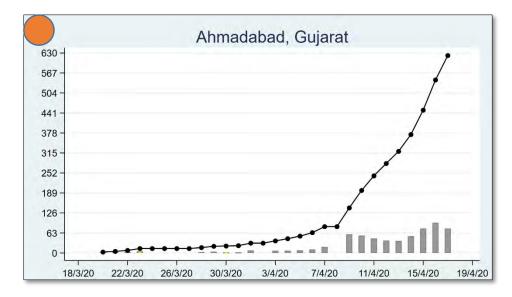

The 'chart' for each district is to be understood as follows: First, we present the total cumulated stock of 'primary cases' and 'total cases' (the red and the blue bars, respectively) in the district up to 19<sup>th</sup> March, midnight. Then, from March 20 onwards, we present the daily count of 'new cases' and 'new primary cases' (by grey and yellow bars, respectively), and the cumulated stock of total cases by the black curve.

We present the district data in sequence, according to the states that the districts belong in. For each presented state, we also present a 'state chart' and aggregates the date for <u>all</u> districts of the state, in the same format as in each of the district charts. We also identify those districts (by an orange ball) that belong in the list of 170 hot-spot districts identified by the Government of India on 15<sup>th</sup> April.

#### <u>GUJARAT</u>